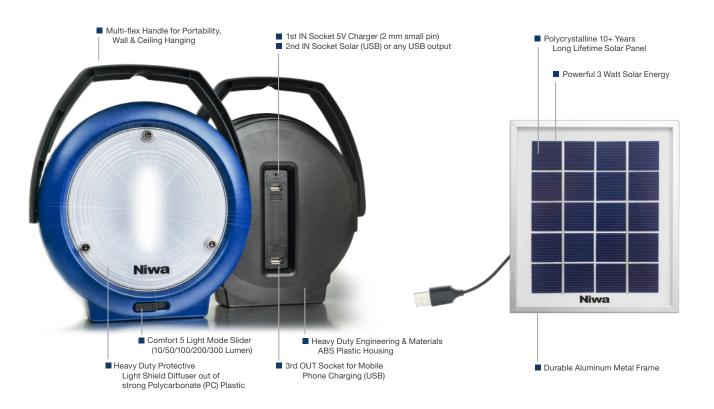

Multi 300 XL offers powerful 300 Lumen of LED light and mobile phone charging capability at the same time. It's innovative battery technology leaves behind all the downsides of today's laptop and cell phone batteries: Extreme long lifetime (2000 cycles), no-Memory effect and eco-friendliness. Multi 300 XL comes with a highly durable aluminum frame 3 Watt panel and comfortably sized 3000 mAh battery. Multi 300 XL sets the bar new for what we can expect from portable solar products.

| Light Technology      | LED                                  |
|-----------------------|--------------------------------------|
| Color Temperature     | 4700 - 5300 K White                  |
| Color Rendering (CRI) | 85 Ra                                |
| Light Modes           | 300 lm, 200 lm, 100 lm, 50 lm, 10 lm |

| Battery          | 3000 mAh / LiFePO4      |
|------------------|-------------------------|
| Battery Lifetime | > 5 years (2000 cycles) |
| Lamp Input       | USB / 2mm pin / DC 5V   |
| Solar Panel      | 3 W / Polycrystalline   |
|                  |                         |

| Solar Charge Duration | 1 full day of bright sun |
|-----------------------|--------------------------|
| Ingress Protection    | IP 44 (optional)         |
| Compliance            | CE / RoHS / REACH        |
| Warranty              | 24 month                 |
|                       |                          |