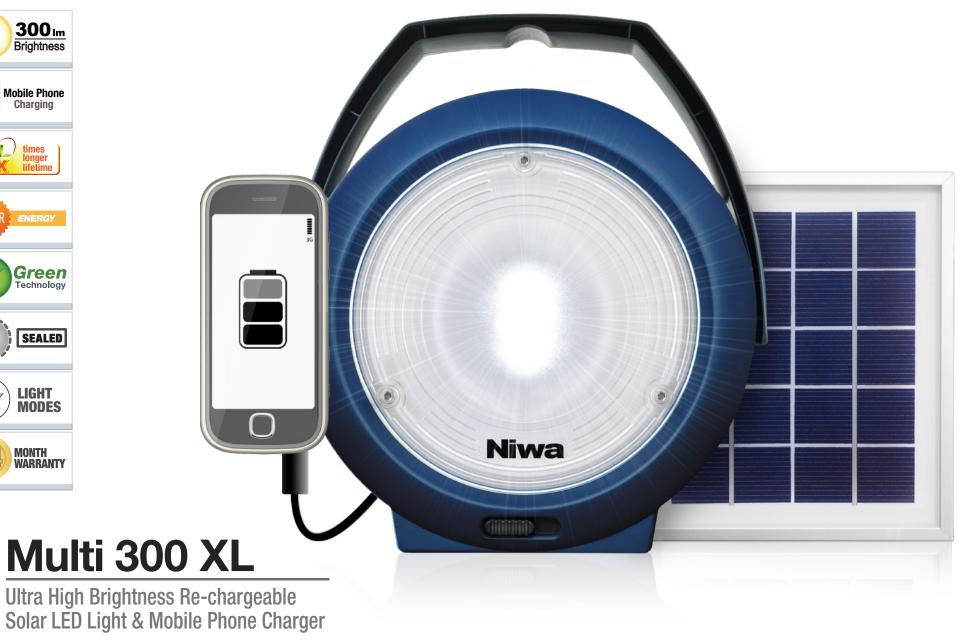

# Multi 300 XL

Ultra High Brightness Re-chargeable Solar LED Light & Mobile Phone Charger

Multi 300 XL is Niwa's most powerful portable light and phone charging solar product for indoor and outdoor usage with an extra high ultra bright light mode for emergency situations. Its feature set, durable design and strong performance makes it the perfect product for people living without electricity looking for a high quality products.

Multi 300 XL offers powerful 300 Lumen of LED light and mobile phone charging capability at the same time. It's innovative battery technology leaves behind all the downsides of today's laptop and cell phone batteries: Extreme long lifetime (2000 cycles), no-Memory effect and eco-friendliness. Multi 300 XL comes with a highly durable aluminum frame 3 Watt panel and comfortably sized 3000 mAh battery. Multi 300 XL sets the bar new for what we can expect from portable solar products.