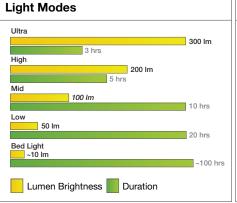

| Light Technology      | LED                                  |
|-----------------------|--------------------------------------|
| Color Temperature     | 4700 - 5300 K White                  |
| Color Rendering (CRI) | 85 Ra                                |
| Light Modes           | 300 lm, 200 lm, 100 lm, 50 lm, 10 lm |