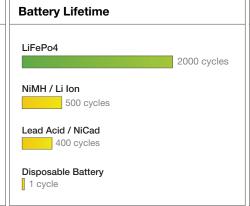

Multi 300 XL offers powerful 300 Lumen of LED light and mobile phone charging capability at the same time. It's innovative battery technology leaves behind all the downsides of today's laptop and cell phone batteries: Extreme long lifetime (2000 cycles), no-Memory effect and eco-friendliness. Multi 300 XL comes with a highly durable aluminum frame 3 Watt panel and comfortably sized 3000 mAh battery. Multi 300 XL sets the bar new for what we can expect from portable solar products.

| Battery          | 3000 mAh / LiFePO4      |
|------------------|-------------------------|
| Battery Lifetime | > 5 years (2000 cycles) |
| Lamp Input       | USB / 2mm pin / DC 5V   |
| Solar Panel      | 3 W / Polycrystalline   |
|                  |                         |