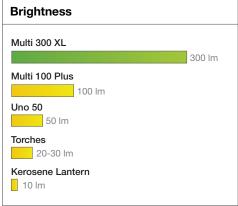

Multi 300 XL offers powerful 300 Lumen of LED light and mobile phone charging capability at the same time. It's innovative battery technology leaves behind all the downsides of today's laptop and cell phone batteries: Extreme long lifetime (2000 cycles), no-Memory effect and eco-friendliness. Multi 300 XL comes with a highly durable aluminum frame 3 Watt panel and comfortably sized 3000 mAh battery. Multi 300 XL sets the bar new for what we can expect from portable solar products.

| Light Technology      | LED                                  |
|-----------------------|--------------------------------------|
| Color Temperature     | 4700 - 5300 K White                  |
| Color Rendering (CRI) | 85 Ra                                |
| Light Modes           | 300 lm, 200 lm, 100 lm, 50 lm, 10 lm |