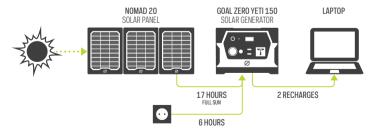

### **HOW IT WORKS**

### WHAT IT POWERS

6 RECHARGES

LAPTOP 2 RECHARGES

\*Goal Zero Yeti 150 Solar Generator with 110V AC shown in photo

- A Charging Port
- B Charging Indicator Light
- Battery Display
- 12 Volt Ports
- USB Ports
- AC Port

#### **CHARGE TIME**

| Wall charger (45W) | 6 hours     |
|--------------------|-------------|
| Car charger (30W)  | 8 hours     |
| Nomad 20           | 17-34 hours |