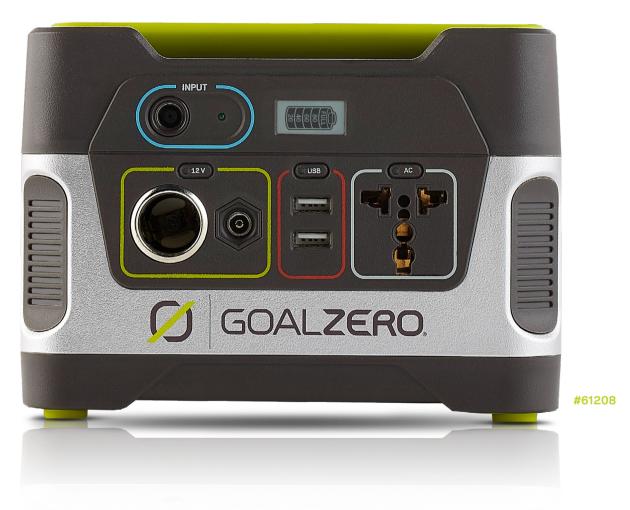

### WHAT IT POWERS

6 RECHARGES

LAPTOP 2 RECHARGES

\*Goal Zero Yeti 150 Solar Generator with 110V AC shown in photo

- A Charging Port
- B Charging Indicator Light
- Battery Display
- 12 Volt Ports
- USB Ports
- AC Port