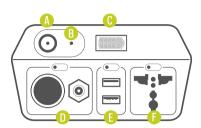

### WHAT IT POWERS

6 RECHARGES

LAPTOP 2 RECHARGES

\*Goal Zero Yeti 150 Solar Generator with 110V AC shown in photo

- A Charging Port
- B Charging Indicator Light
- Battery Display
- 12 Volt Ports
- USB Ports
- AC Port