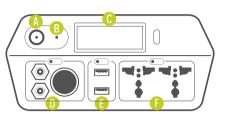

# No Gas Required

Safe for indoor use. Refuel from wall, car or Sun – car charger and solar panel sold separately.

\*Goal Zero Yeti 400 Solar Generator with 110V AC shown in photo

- **Charging Port**
- B Charging Indicator Light
- Battery Display
- 12 Volt Ports
- USB Ports
- AC Ports