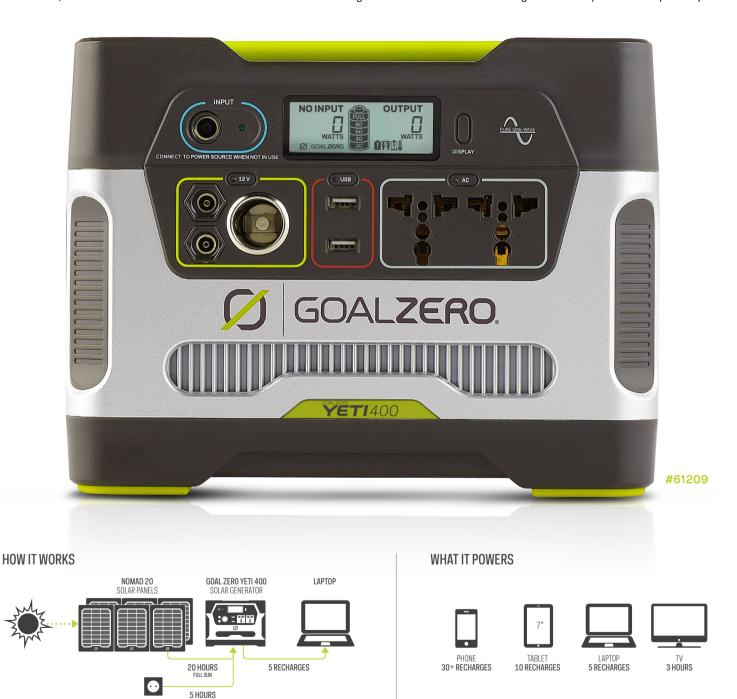

## Wilderness Wall Outlet

Power lights, CPAP machines and TVs anywhere with built-in AC inverters.

# Scalable Power

Chainable with other Goal Zero Yeti 400s for longer runtimes.

# No Gas Required

Safe for indoor use. Refuel from wall, car or Sun – car charger and solar panel sold separately.

\*Goal Zero Yeti 400 Solar Generator with 110V AC shown in photo

- **Charging Port**
- B Charging Indicator Light
- Battery Display
- 12 Volt Ports
- USB Ports
- AC Ports