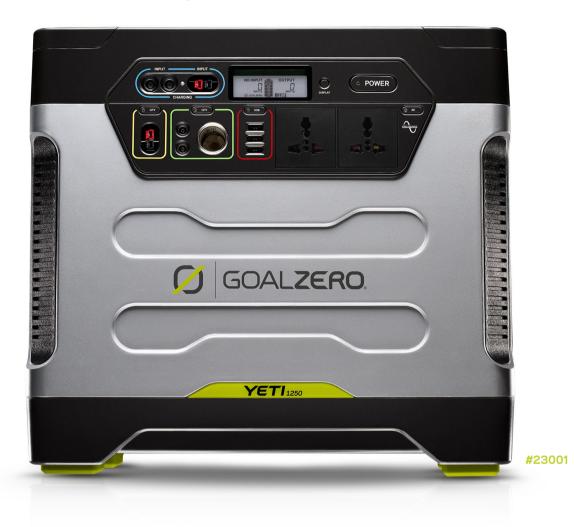

\*Goal Zero Yeti 1250 Solar Generator with 110 VAC shown in photo.

- A Solar/DC Inputs
- B Anderson Powerpole
- O Display
- Master Power Button
- Anderson Powerpole
- Three DC Outputs
- **G** Three USB Outputs
- AC Outlets (pure sine wave)