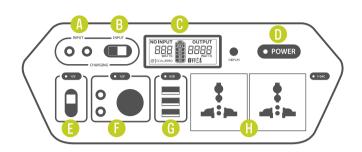

\*Goal Zero Yeti 1250 Solar Generator with 110 VAC shown in photo.

- A Solar/DC Inputs
- B Anderson Powerpole
- O Display
- Master Power Button
- Anderson Powerpole
- Three DC Outputs
- **G** Three USB Outputs
- AC Outlets (pure sine wave)