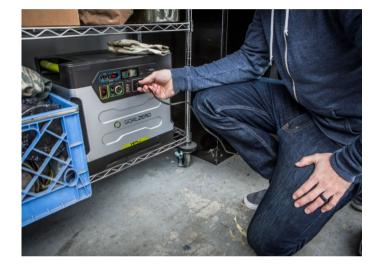

\*Goal Zero Yeti 1250 Solar Generator with 110 VAC shown in photo.

- A Solar/DC Inputs
- B Anderson Powerpole
- O Display
- Master Power Button
- Anderson Powerpole
- Three DC Outputs
- **G** Three USB Outputs
- AC Outlets (pure sine wave)