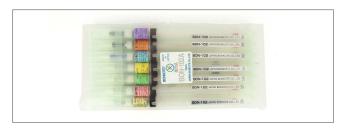

Bonpens by Bonkote™ are refillable flux pens, that enables fine and accurate flux application on your work area. Available in 7 distinct styles, for different applications.

You can also use a single cartridge, and simply buy the various replacement tips. Also available the kit (BON-102A) containing 7 different Bonpen types.

# CA-102/5 Cartridge for Bonpen. Bag of 5 pcs

**BON-102A** Bonpen KIT contains 7 different types