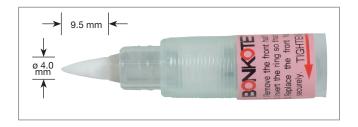

| General Specification |                                                                    |
|-----------------------|--------------------------------------------------------------------|
| Dimension             | Grip O.D.: 12.50mm                                                 |
| Total length          | 187mm (including Cap)                                              |
| Weight (empty)        | Approx. 9.0g                                                       |
| Capacity              | 8 ml                                                               |
| Component             | Polypropylene(PP) / Polyethylene(PE) / Nylon                       |
| ESD                   | SAFE                                                               |
| Applicable solvents   | Flux / Alcohole / Fluoric lubricant / Anti-flux migration material |