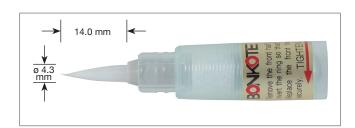

| General Specification |                                                                    |
|-----------------------|--------------------------------------------------------------------|
| Dimension             | Grip O.D.: 12.50mm                                                 |
| Total length          | 187mm (including Cap)                                              |
| Weight (empty)        | Approx. 9.0g                                                       |
| Capacity              | 8 ml                                                               |
| Component             | Polypropylene(PP) / Polyethylene(PE) / Nylon                       |
| ESD                   | SAFE                                                               |
| Applicable solvents   | Flux / Alcohole / Fluoric lubricant / Anti-flux migration material |