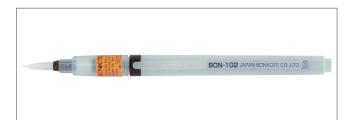

Bonpens by Bonkote™ are refillable flux pens, that enables fine and accurate flux application on your work area. Available in 7 distinct styles, for different applications.

You can also use a single cartridge, and simply buy the various replacement tips. Also available the kit (BON-102A) containing 7 different Bonpen types.

**BON-102/5** Bonpen; Brush-type, thin. Box of 5 pcs

**BON-102B/5** Bonpen; Felt-type, thin. Box of 5 pcs

BR-102/5 Cap & Brush; Brush-type, thin. Bag of 5 pcs

BR-102B/5 Cap & Brush; Felt-type, thin. Bag of 5 pcs