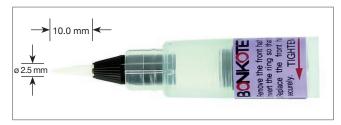

| General Specification |                                                                    |
|-----------------------|--------------------------------------------------------------------|
| Dimension             | Grip O.D.: 12.50mm                                                 |
| Total length          | 187mm (including Cap)                                              |
| Weight (empty)        | Approx. 9.0g                                                       |
| Capacity              | 8 ml                                                               |
| Component             | Polypropylene(PP) / Polyethylene(PE) / Nylon                       |
| ESD                   | SAFE                                                               |
| Applicable solvents   | Flux / Alcohole / Fluoric lubricant / Anti-flux migration material |

**BON-102/5** Bonpen; Brush-type, thin. Box of 5 pcs

**BON-102B/5** Bonpen; Felt-type, thin. Box of 5 pcs

BR-102/5 Cap & Brush; Brush-type, thin. Bag of 5 pcs

BR-102B/5 Cap & Brush; Felt-type, thin. Bag of 5 pcs