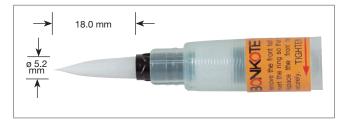

| General Specification |                                                                    |
|-----------------------|--------------------------------------------------------------------|
| Dimension             | Grip O.D.: 12.50mm                                                 |
| Total length          | 187mm (including Cap)                                              |
| Weight (empty)        | Approx. 9.0g                                                       |
| Capacity              | 8 ml                                                               |
| Component             | Polypropylene(PP) / Polyethylene(PE) / Nylon                       |
| ESD                   | SAFE                                                               |
| Applicable solvents   | Flux / Alcohole / Fluoric lubricant / Anti-flux migration material |

**BON-102T/5** 

Bonpen; Brush-type, thick. Box of 5 pcs