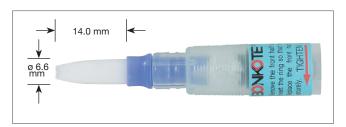

| General Specification |                                                                    |
|-----------------------|--------------------------------------------------------------------|
| Dimension             | Grip O.D.: 12.50mm                                                 |
| Total length          | 187mm (including Cap)                                              |
| Weight (empty)        | Approx. 9.0g                                                       |
| Capacity              | 8 ml                                                               |
| Component             | Polypropylene(PP) / Polyethylene(PE) / Nylon                       |
| ESD                   | SAFE                                                               |
| Applicable solvents   | Flux / Alcohole / Fluoric lubricant / Anti-flux migration material |