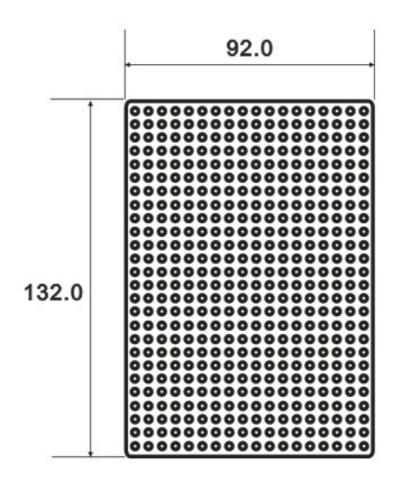

## **DATASHEET**

**Assembly bread board - Backplane** 

Item no.: 1371321-1371327

Version 08/15

Available Color: White / Red / Yellow / Green / Blue / Black

| Operating Temperature | 20°C~80°C |
|-----------------------|-----------|
| Storage Temperature   | 10°C~65°C |
| Operating Humidity    | 25~95%RH  |
| Storage Humidity      | 25~95%RH  |