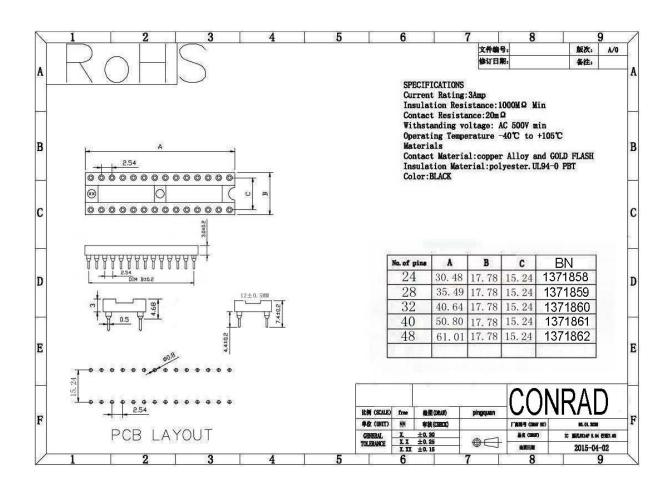

## **DATASHEET**

IC Socket 15.24mm, Pin:7.43mm

Version 8/15

Item No. 1371858 (24 Pin)

1371861 (40 Pin)

1371859 (28 Pin)

1371862 (48 Pin)

1371860 (32 Pin)