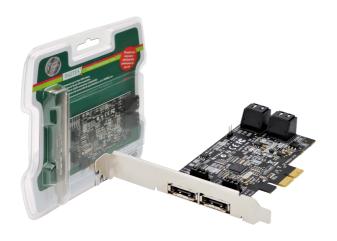

## **SATA III PCI Express card, 4-port**

DS-30104-1 4016032330240

## The quick and easy way to add Serial ATA performance to your PC.

- 4 internal Serial ATA connectors, 2 external eSATA connectors (selectable)
- Chipset: MARVELL 88SE9230
- Bus specification: 4x PCI-Express
- Supports SATA III Native Command Queuing (NCQ)
- Compliant with Serial ATA III specifications, up to 600MB/ sec
- Stand-alone PCI Express to Serial ATA host controller
- Four independent Serial ATA channels, each of them supporting one connection of a Serial ATA device at the same time
- Supports Windows 8, 7, Vista, Server 2008 R2/8 / Linux 2.6.x and above