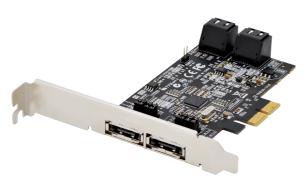

## **SATA III PCI Express card, 4-port**

DS-30104-1 4016032330240

## The quick and easy way to add Serial ATA performance to your PC.

- 4 internal Serial ATA connectors, 2 external eSATA connectors (selectable)
- Chipset: MARVELL 88SE9230
- Bus specification: 4x PCI-Express
- Supports SATA III Native Command Queuing (NCQ)
- Compliant with Serial ATA III specifications, up to 600MB/ sec
- Stand-alone PCI Express to Serial ATA host controller
- Four independent Serial ATA channels, each of them supporting one connection of a Serial ATA device at the same time
- Supports Windows 8, 7, Vista, Server 2008 R2/8 / Linux 2.6.x and above