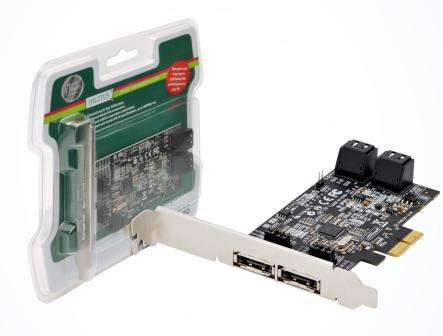

## **SATA III PCI Express card, 4-port**

DS-30104-1 4016032330240

## The quick and easy way to add Serial ATA performance to your PC.

- 4 internal Serial ATA connectors, 2 external eSATA connectors (selectable)
- Chipset: MARVELL 88SE9230
- Bus specification: 4x PCI-Express
- Supports SATA III Native Command Queuing (NCQ)
- Compliant with Serial ATA III specifications, up to 600MB/ sec
- Stand-alone PCI Express to Serial ATA host controller
- Four independent Serial ATA channels, each of them supporting one connection of a Serial ATA device at the same time
- Supports Windows 8, 7, Vista, Server 2008 R2/8 / Linux 2.6.x and above

## **PACKAGE CONTENT**

- SATA III PCI Express card, 4-port
- Manual