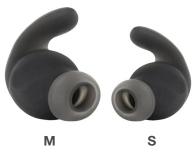

#### What's in the box:

- 1 pair of JBL Reflect Mini in-ear sport headphones
- 1 button in-line control with microphone
- 2 sizes of ergonomic sport ear-tips
- 2 sizes of regular ear-tips
- 1 Quick Start Guide
- 1 Safety Sheet