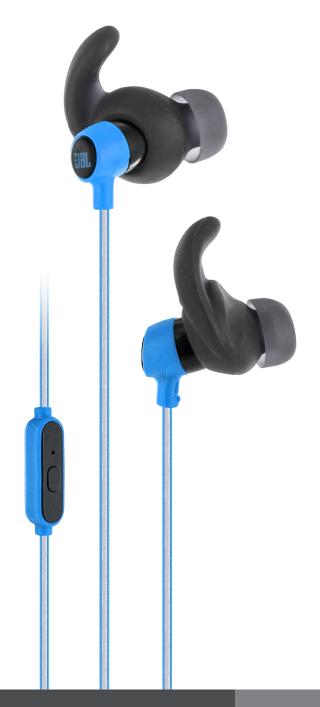

### Lightweight Performance. Powerful Sound. Never Falls Out.

Sweat proof and sporting a unique reflective design, the lightweight JBL Reflect Mini in-ear sport headphones were designed to stay put even during the most intense workouts. Legendary JBL sound can be comfortably enjoyed through the premium 5.8mm dynamic drivers while actively participating in everything from running to cross-fit for hours on end. Offering the smallest sport design from JBL, the JBL Reflect Mini may make you forget you're wearing headphones at all. Featuring a one button remote and mic, adjustable Y-Split cables and the angled connector, the JBL Reflect Mini is the perfect training partner.

#### **Highly Reflective Cable**

Designed for ultimate visibility at night.