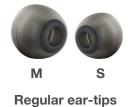

#### What's in the box:

- 1 pair of JBL Reflect Mini in-ear sport headphones
- 1 button in-line control with microphone
- 2 sizes of ergonomic sport ear-tips
- 2 sizes of regular ear-tips
- 1 Quick Start Guide
- 1 Safety Sheet