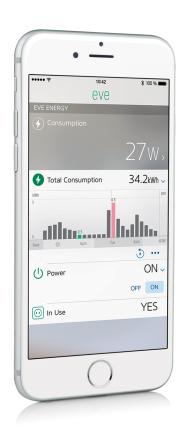

## Wireless Power Sensor & Switch

Live smarter by knowing more about the place you care about most. Eve Energy understands your energy consumption - instantly see how much energy your devices are using, and switch them on or off with a simple tap or using Siri.

Gain insights that help you improve your comfort, and make your home a smarter place. Use the free Eve app to view all data collected by Eve and control all accessories featuring HomeKit technology.