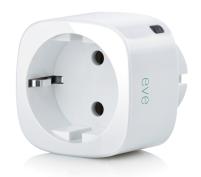

## Wireless Power Sensor & Switch

Live smarter by knowing more about the place you care about most. Eve Energy understands your energy consumption - instantly see how much energy your devices are using, and switch them on or off with a simple tap or using Siri.

Taking advantage of Apple's revolutionary HomeKit technology, Eve offers unparalleled ease of use, advanced security, and tight integration with Siri.

Eve Energy connects directly to your iPhone or iPad using Bluetooth Smart technology, without requiring a hub, gateway or bridge.

## Compatibility

Sockets: Types E & F Appliances: Types C & F

#### **Dimensions**

49 x 49 x 73 mm