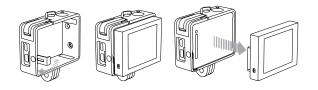

## / What's Included

# / Setting up

JUST THE CAMERA

Step 2
Holding the latch open,
slide the camera into
The Frame.

Step 3
When the camera is flush with The Frame, close the latch to secure.

#### CAMERA + LCD TOUCH BACPAC OR BATTERY BACPAC

Step 1 Unhook the latch on the top right side of The Frame.

Step 2

Unhook the metal it 90°. The arm must be used for the BacPac to be properly secured.

Step 3

Slide camera into The support arm and extend Frame until the BacPac rests against the support arm, then close the latch.

PRO TIP: Want to quickly check your shot before recording? Leave the metal support arm unextended inside The Frame, then attach and detach the LCD Touch BacPac™ without removing the camera. Please note, the LCD Touch BacPac is not properly secured for shooting without the support arm extended.