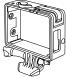

## THE FRAME

Features a minimalist design for compact mounting and optimal audio capture during low-speed activities. Provides easy access to microSD, Micro HDMI and USB ports. An integrated latch allows the camera to be removed without moving the mount.