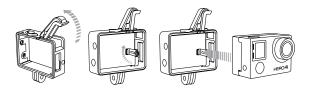

# / Setting up

JUST THE CAMERA

Step 2
Holding the latch open,
slide the camera into
The Frame.

Step 3
When the camera is flush with The Frame, close the latch to secure.

#### CAMERA + LCD TOUCH BACPAC OR BATTERY BACPAC

Step 1 Unhook the latch on the top right side of The Frame.

Step 2

Unhook the metal it 90°. The arm must be used for the BacPac to be properly secured.

Step 3

Slide camera into The support arm and extend Frame until the BacPac rests against the support arm, then close the latch.

PRO TIP: Want to quickly check your shot before recording? Leave the metal support arm unextended inside The Frame, then attach and detach the LCD Touch BacPac™ without removing the camera. Please note, the LCD Touch BacPac is not properly secured for shooting without the support arm extended.