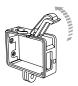

# / Setting up

JUST THE CAMERA

Step 2
Holding the latch open,
slide the camera into
The Frame.

Step 3
When the camera is flush with The Frame, close the latch to secure.