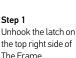

#### CAMERA + LCD TOUCH BACPAC OR BATTERY BACPAC

Step 1 Unhook the latch on the top right side of The Frame.

Step 2

Unhook the metal it 90°. The arm must be used for the BacPac to be properly secured.

Step 3