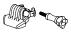

### **USER GUIDE**

# The Frame

THE SMALLEST, LIGHTEST WAY TO MOUNT YOUR GOPRO.



## / What's Included



## THE FRAME

Features a minimalist design for compact mounting and optimal audio capture during low-speed activities. Provides easy access to microSD, Micro HDMI and USB ports. An integrated latch allows the camera to be removed without moving the mount.



QUICK RELEASE BUCKLE + THUMB SCREW Enables quick, convenient mounting.



## PROTECTIVE LENS

Protects the camera lens against scratches, dust and debris.

# / Setting up

JUST THE CAMERA







Step 2
Holding the latch open,
slide the camera into
The Frame.



Step 3
When the camera is flush with The Frame, close the latch to secure.

#### CAMERA + LCD TOUCH BACPAC OR BATTERY BACPAC



Step 1 Unhook the latch on the top right side of The Frame.

Step 2

Unhook the metal it 90°. The arm must be used for the BacPac to be properly secured.

Step 3

Slide camera into The support arm and extend Frame until the BacPac rests against the support arm, then close the latch.



PRO TIP: Want to quickly check your shot before recording? Leave the metal support arm unextended inside The Frame, then