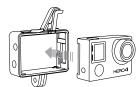

#### CAMERA + LCD TOUCH BACPAC OR BATTERY BACPAC

Step 1 Unhook the latch on the top right side of The Frame.

Step 2

Unhook the metal it 90°. The arm must be used for the BacPac to be properly secured.

Step 3

Slide camera into The support arm and extend Frame until the BacPac rests against the support arm, then close the latch.

PRO TIP: Want to quickly check your shot before recording? Leave the metal support arm unextended inside The Frame, then attach and detach the LCD Touch BacPac™ without removing the camera. Please note, the LCD Touch BacPac is not properly secured for shooting without the support arm extended.