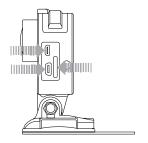

### ACCESSING THE PORTS

The Frame provides easy, full-time access to the microSD, Micro HDMI and USB ports—perfect for live-feed video, charging and data offload.