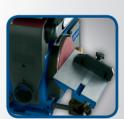

**PERFECT SANDING RESULTS** 

MULTIFUNCTIONAL AND HANDY, THIS COMBINATION BELT AND DISC SANDER DELIVERS POWER TO MAKE ALMOST ANY SANDING PROJECTS MEET YOUR EXPECTATIONS.

- Induction motor delivers powerful, quiet, dependable performance
- $\bullet$  The belt sander unit can be adjusted by  $90^{\circ}$  from vertical to horizontal position.
- $\bullet$  The sanding table, swinging through  $45^{\circ}\text{, can variably be used for belt}$ and disc sanding.
- The cast-iron base keeps the sander stable during use, so you can apply the desired amounts of pressure and achieve consistent results.
- The sanding discs are easily attached with the velcro fastening system.