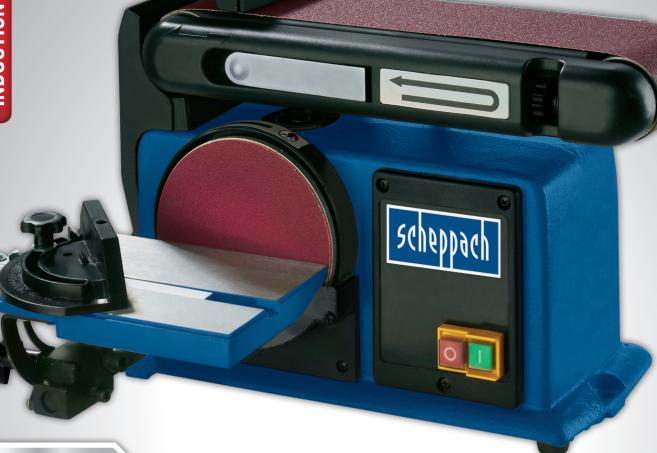

**PERFECT SANDING RESULTS** 

MULTIFUNCTIONAL AND HANDY, THIS COMBINATION BELT AND DISC SANDER DELIVERS POWER TO MAKE ALMOST ANY SANDING PROJECTS MEET YOUR EXPECTATIONS.

- Induction motor delivers powerful, quiet, dependable performance
- $\bullet$  The belt sander unit can be adjusted by  $90^{\circ}$  from vertical to horizontal position.
- $\bullet$  The sanding table, swinging through  $45^{\circ}\text{, can variably be used for belt}$ and disc sanding.
- The cast-iron base keeps the sander stable during use, so you can apply the desired amounts of pressure and achieve consistent results.
- The sanding discs are easily attached with the velcro fastening system.

| LOGISTICAL DATA |          |
|-----------------|----------|
| 20 Container    | 505 pcs  |
| 40 Container    | 1008 pcs |
| 40 HQ Container | 1008 pcs |

**SPECIFICATIONS** 

| Dimensions L x W x H        | 470 x 360 x 330 mm |
|-----------------------------|--------------------|
| Sanding belt length / width | 915 / 100 mm       |
| Sanding disc                | 150 mm             |
| Table adjustment            | 90° – 45°          |
| Belt speed                  | 7.5 m/sec.         |
| Sanding disc speed          | 2850 rpm           |
| Suction connector Ø         | 63 mm              |
| Weight                      | 22.5 kg            |
| Motor                       | 230 V              |
| Input                       | 370 W              |
| Order No                    | 4903302901         |