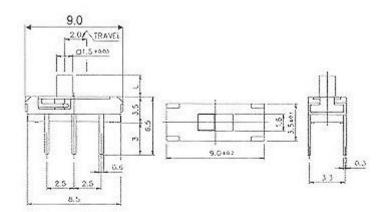

## Version 02/16

1. Rating: DC6V 300mA

2. Circuit: 2C-2P

Operating Force: 250±150gf
Contact Resistance: 70m Ω Max

5. Life: 10,000 Cycles Min

6. Travel: 2.0mm

| Model No. | Knob(L) |
|-----------|---------|
| YSS 1210  | 2.0     |