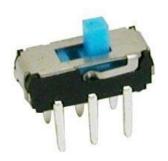

## 2C-2P Dip Type Tact Switch Item no. 1386940

## Version 02/16

1. Rating: DC6V 300mA

2. Circuit: 2C-2P

Operating Force: 250±150gf
Contact Resistance: 70m Ω Max

5. Life: 10,000 Cycles Min

6. Travel: 2.0mm

| Model No. | Knob(L) |
|-----------|---------|
| YSS 1210  | 2.0     |