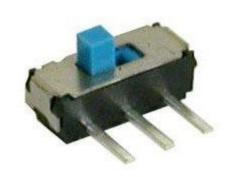

## **1C-2P Dip Type Tact Switch**

## 10-21 Dip Type Tact Owner

Version 02/16

Item no. 1386941

1. Rating: DC6V 300mA

2. Circuit: 1C-2P

3. Operating Force :  $250 \pm 150$ gf 4. Contact Resistance : 70m $\Omega$  Max

5. Life: 10,000 Cycles Min

6. Travel: 2.0mm

Model No. Knob(L) YSS 1203 2.0