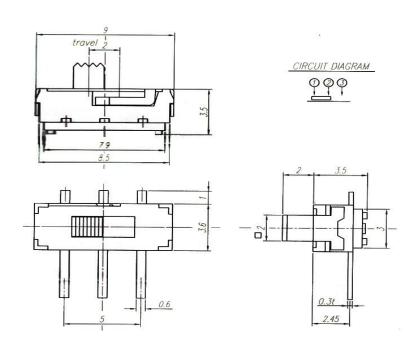

## 10-21 Dip Type Tact Owner

Version 02/16

Item no. 1386941

1. Rating: DC6V 300mA

2. Circuit: 1C-2P

3. Operating Force :  $250 \pm 150$ gf 4. Contact Resistance : 70m $\Omega$  Max

5. Life: 10,000 Cycles Min

6. Travel: 2.0mm

Model No. Knob(L) YSS 1203 2.0