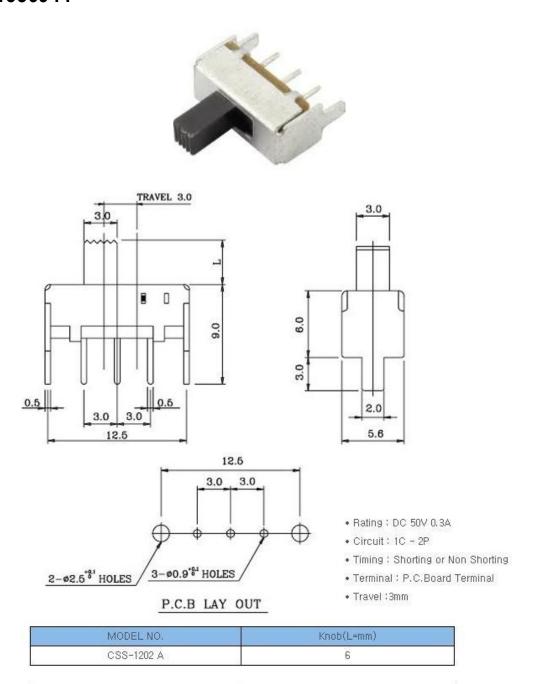

## Version 02/16

## 1C-2P Dip Type Slide Switch

Item no. 1386944



## Distributed by Conrad Electronic SE

This data sheet is a publication by Conrad Electronic SE, Klaus-Conrad-Str. 1, D-92240 Hirschau (www.conrad.com). All rights including translation reserved. Reproduction by any method, e.g. photocopy, microfilming, or the capture in electronic data processing systems require the prior written approval by the editor. Reprinting, also in part, is prohibited. This data represent the technical status at the time of printing. Changes in technology and equipment reserved.

© Copyright 2016 by Conrad Electronic SE.