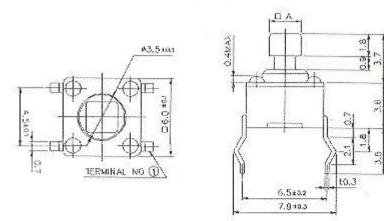

## Dip Type Tact Switch Item no. 1386945

- 1. Rating : DC12V 50mA
- 2. Travel : 0.25±0.1mm
- 3. Operating Force : 100, 130, 160, 250±50gf
- 4. Contact Resistance : 100m Ω Max
- 5. Life : 100,000 Cycles Min
- 6. Knob Size(A) : □ 2.4& □ 2.8