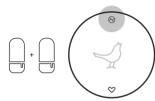

### SOUNDSPACE LINK

Press the icon on the playing speaker, the icon will light up.

Then press the icon on your second speaker to connect.