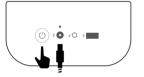

### 2. TURN ON

Press the power button for 3 seconds

- Bird lights up
- Wait for 20 seconds