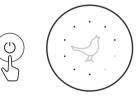

### 2. TURN ON

Press the power button for 3 seconds

- Bird lights up
- Wait for 20 seconds