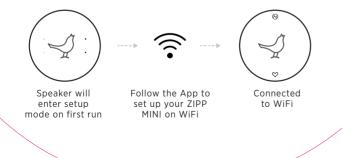

### **3. CONNECT TO WIFI**

To change WiFi networks after initial setup, press and hold the bird for 2 seconds until the lights pulse.