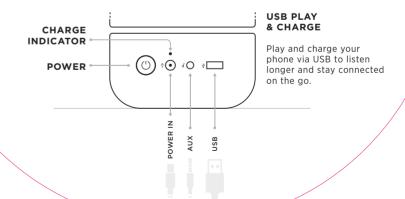

### **BATTERY INDICATOR**

When speaker is turned on tap the power button to see battery level.

### **VOLUME CONTROL**

To turn volume up and down slide your finger clockwise or counterclockwise.

To hush momentarily, place your hand over the touch interface.

**iPod i**Phone **i** 1 ♦) This iPi Dibratone ZIPP MINI \* • • 44 AirDrop: Everyone 🔄 AirPlay  $\bigcirc$ 

### **SPEAKERPHONE**

When a smartphone is paired via Bluetoothtap the bird to answer incoming calls

2

Bluetooth

3