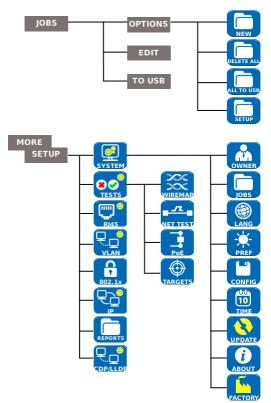

ED (Pro only)
- 3 Optical port (SFP) (Pro only)
- 4 Ethernet LED
- 5 Activity LED
- 6 Cable socket
- 7 Autotest button
- 8 DC in connector
- 9 USB socket
- 10 Wi-Fi adapter
- 11 Display
- 12 Function buttons
- 13 Escape button
- 14 ENTER button
- 15 Cursor buttons
- 16 Power button
- 17 Battery module
- 18 Charging indicator LED

| Charging Indicator LED (18) | Status            |
|-----------------------------|-------------------|
| Green                       | Charging          |
| Off                         | Charging complete |
| Flashing                    | Not charging      |

#### Three Ways to Navigate



### Job Setup





### Network Testing over Copper



### Network Testing over Fiber (Pro only)



## **Test Reports**



Android is a trademark of Google Inc.

#### Menu Map