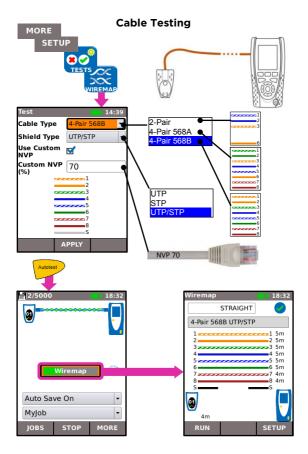

3SX, UK. www.idealnetworks.net

#### A subsidiary of IDEAL INDUSTRIES INC.



IDEAL INDUSTRIES, INC.



- 1 Optical link LED (Pro only)
- 2 Optical activity LED (Pro only)
- 3 Optical port (SFP) (Pro only)
- 4 Ethernet LED
- 5 Activity LED
- 6 Cable socket
- 7 Autotest button
- 8 DC in connector
- 9 USB socket
- 10 Wi-Fi adapter
- 11 Display
- 12 Function buttons
- 13 Escape button
- 14 ENTER button
- 15 Cursor buttons
- 16 Power button
- 17 Battery module
- 18 Charging indicator LED

| Charging Indicator LED (18) | Status            |
|-----------------------------|-------------------|
| Green                       | Charging          |
| Off                         | Charging complete |
| Flashing                    | Not charging      |

#### Three Ways to Navigate



### Job Setup





### Network Testing over Copper



### Network Testing over Fiber (Pro only)



## **Test Reports**



Android is a trademark of Google Inc.

#### Menu Map