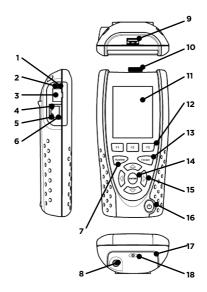

#### A subsidiary of IDEAL INDUSTRIES INC.

IDEAL INDUSTRIES, INC.

- 1 Optical link LED (Pro only)
- 2 Optical activity LED (Pro only)
- 3 Optical port (SFP) (Pro only)
- 4 Ethernet LED
- 5 Activity LED
- 6 Cable socket
- 7 Autotest button
- 8 DC in connector
- 9 USB socket
- 10 Wi-Fi adapter
- 11 Display
- 12 Function buttons
- 13 Escape button
- 14 ENTER button
- 15 Cursor buttons
- 16 Power button
- 17 Battery module
- 18 Charging indicator LED

| Charging Indicator LED (18) | Status            |
|-----------------------------|-------------------|
| Green                       | Charging          |
| Off                         | Charging complete |
| Flashing                    | Not charging      |