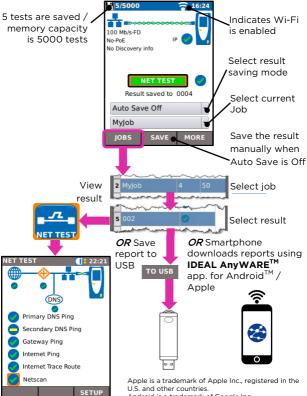

- 1 Optical link LED (Pro only)
- 2 Optical activity LED (Pro only)
- 3 Optical port (SFP) (Pro only)
- 4 Ethernet LED
- 5 Activity LED
- 6 Cable socket
- 7 Autotest button
- 8 DC in connector
- 9 USB socket
- 10 Wi-Fi adapter
- 11 Display
- 12 Function buttons
- 13 Escape button
- 14 ENTER button
- 15 Cursor buttons
- 16 Power button
- 17 Battery module
- 18 Charging indicator LED

| Charging Indicator LED (18) | Status            |
|-----------------------------|-------------------|
| Green                       | Charging          |
| Off                         | Charging complete |
| Flashing                    | Not charging      |

#### Three Ways to Navigate



### Job Setup





### Network Testing over Copper



### Network Testing over Fiber (Pro only)



## **Test Reports**



Android is a trademark of Google Inc.

#### Menu Map