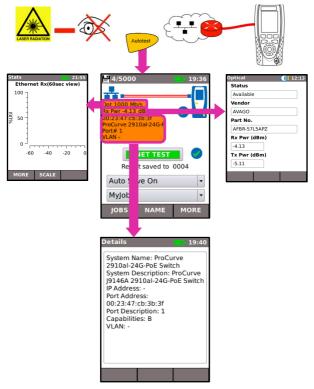

DEAL INDUSTRIES, INC.



- 1 Optical link LED (Pro only)
- 2 Optical activity LED (Pro only)
- 3 Optical port (SFP) (Pro only)
- 4 Ethernet LED
- 5 Activity LED
- 6 Cable socket
- 7 Autotest button
- 8 DC in connector
- 9 USB socket
- 10 Wi-Fi adapter
- 11 Display
- 12 Function buttons
- 13 Escape button
- 14 ENTER button
- 15 Cursor buttons
- 16 Power button
- 17 Battery module
- 18 Charging indicator LED

| Charging Indicator LED (18) | Status            |
|-----------------------------|-------------------|
| Green                       | Charging          |
| Off                         | Charging complete |
| Flashing                    | Not charging      |

#### Three Ways to Navigate



### Job Setup





### Network Testing over Copper



### Network Testing over Fiber (Pro only)



## **Test Reports**



Android is a trademark of Google Inc.

#### Menu Map