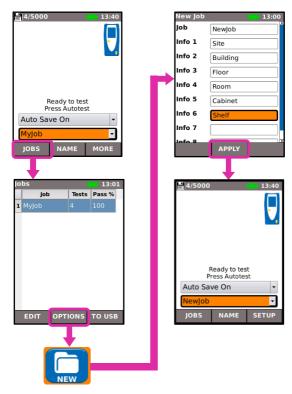

14 3SX, UK. www.idealnetworks.net

#### A subsidiary of IDEAL INDUSTRIES INC.



IDEAL INDUSTRIES, INC.



- 1 Optical link LED (Pro only)
- 2 Optical activity LED (Pro only)
- 3 Optical port (SFP) (Pro only)
- 4 Ethernet LED
- 5 Activity LED
- 6 Cable socket
- 7 Autotest button
- 8 DC in connector
- 9 USB socket
- 10 Wi-Fi adapter
- 11 Display
- 12 Function buttons
- 13 Escape button
- 14 ENTER button
- 15 Cursor buttons
- 16 Power button
- 17 Battery module
- 18 Charging indicator LED

| Charging Indicator LED (18) | Status            |
|-----------------------------|-------------------|
| Green                       | Charging          |
| Off                         | Charging complete |
| Flashing                    | Not charging      |

#### Three Ways to Navigate



### Job Setup





### Network Testing over Copper



### Network Testing over Fiber (Pro only)



## **Test Reports**



Android is a trademark of Google Inc.

#### Menu Map