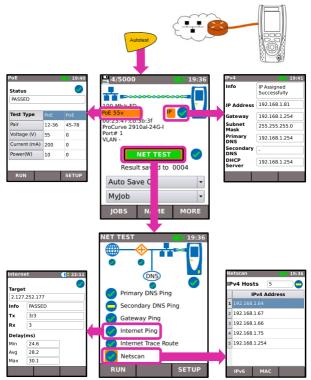

## A subsidiary of IDEAL INDUSTRIES INC.



IDEAL INDUSTRIES, INC.



- 1 Optical link LED (Pro only)
- 2 Optical activity LED (Pro only)
- 3 Optical port (SFP) (Pro only)
- 4 Ethernet LED
- 5 Activity LED
- 6 Cable socket
- 7 Autotest button
- 8 DC in connector
- 9 USB socket
- 10 Wi-Fi adapter
- 11 Display
- 12 Function buttons
- 13 Escape button
- 14 ENTER button
- 15 Cursor buttons
- 16 Power button
- 17 Battery module
- 18 Charging indicator LED

| Charging Indicator LED (18) | Status            |
|-----------------------------|-------------------|
| Green                       | Charging          |
| Off                         | Charging complete |
| Flashing                    | Not charging      |

#### Three Ways to Navigate



### Job Setup





### Network Testing over Copper



### Network Testing over Fiber (Pro only)



## **Test Reports**



Android is a trademark of Google Inc.

#### Menu Map