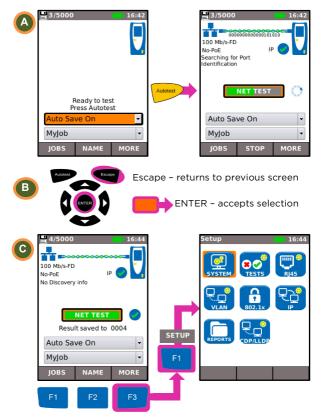

ycombe, Bucks, HP14 3SX, UK. www.idealnetworks.net

#### A subsidiary of IDEAL INDUSTRIES INC.



IDEAL INDUSTRIES, INC.



- 1 Optical link LED (Pro only)
- 2 Optical activity LED (Pro only)
- 3 Optical port (SFP) (Pro only)
- 4 Ethernet LED
- 5 Activity LED
- 6 Cable socket
- 7 Autotest button
- 8 DC in connector
- 9 USB socket
- 10 Wi-Fi adapter
- 11 Display
- 12 Function buttons
- 13 Escape button
- 14 ENTER button
- 15 Cursor buttons
- 16 Power button
- 17 Battery module
- 18 Charging indicator LED

| Charging Indicator LED (18) | Status            |
|-----------------------------|-------------------|
| Green                       | Charging          |
| Off                         | Charging complete |
| Flashing                    | Not charging      |

#### Three Ways to Navigate



### Job Setup





### Network Testing over Copper



### Network Testing over Fiber (Pro only)



## **Test Reports**



Android is a trademark of Google Inc.

#### Menu Map