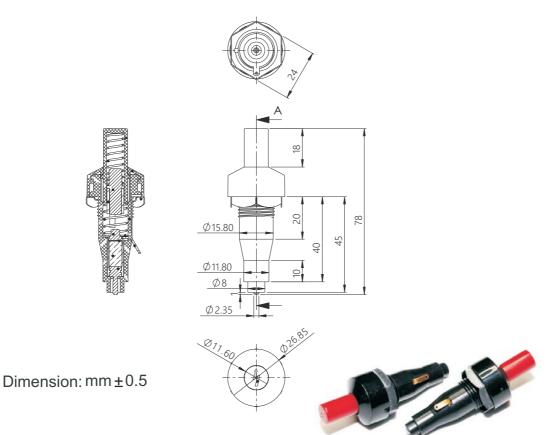

## **Piezoelectricity Mechanism**

Item no.: 1407433

| Output voltage        | ≥16KV    |
|-----------------------|----------|
| Weight                | 26.5 g   |
| Storage Temperature   | -40~70°C |
| Operating Temperature | -10~60°C |
| Relative Humidity     | 95%RH    |