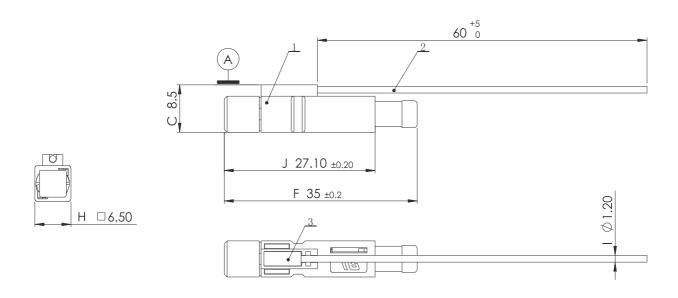

## **Piezoelectricity Mechanism**

Version 08/16

Item no.: 1407437

Dimension:  $mm \pm 0.5$ 

| Output voltage        | ≥14KV    |
|-----------------------|----------|
| Weight                | . 3.5 g  |
| Storage Temperature   | -40~70°C |
| Operating Temperature | 10~60°C  |
| Relative Humidity     | .95%RH   |