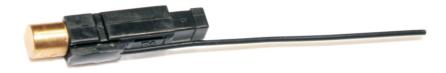

## **Piezoelectricity Mechanism**

Version 08/16

Item no.: 1407437

Dimension:  $mm \pm 0.5$ 

| Output voltage        | ≥14KV    |
|-----------------------|----------|
| Weight                | . 3.5 g  |
| Storage Temperature   | -40~70°C |
| Operating Temperature | 10~60°C  |
| Relative Humidity     | .95%RH   |