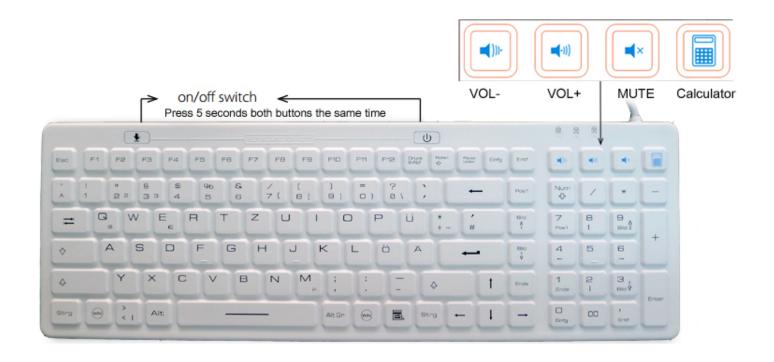

## iM-IKB106-WH,BK Industrial and Medical Keyboard

- A specially designed backlit keyboard with membrane, rigid and rugged, waterproof and washable, made of silicone
- With keyboard main power and backlight ON/OFF switch
- Conveniently cleaning of flat membrane
- Rubberized surface provides comfortable use of typing
- Language: All the languages compatible with Windows®

- Communication: USB1.1 or 2.0

- Dimensions: 380x130x13mm

- Weight: 852g+ 13g(optional waterproof cap)

- Protection level: IP68

- Switch On/Off keyboard power

(turn On/off keyboard function no need remove USB cable from PC, for easy and convenient clean surface)