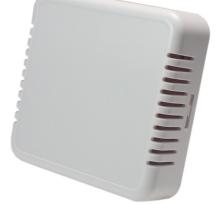

## **Room Sensor Enclosures**

Room sensor style enclosures designed for wall mount applications.

- Moulded in ABS **UL94-V0**
- Front and back clip together (tool required for disassembly once wall mounted)
- Internal PCB Mount pillars moulded into the front and back sections of the housing
- · Internal clips for snap-in PCB
- · Recessed front face for overlay
- · Recessed rear face for additional labelling
- · Plain and vented versions available
- · Rear knockout for cable entry (20mm dia)
- · Multiple mounting options, including single gang UK plug back box mount points

| SPECIFICATION          |                           |  |
|------------------------|---------------------------|--|
| Materials              | ABS UL94-V0               |  |
| Operating temperature  | -10°C to +80°C            |  |
| Standard colour        | White                     |  |
| Standard unit includes | 1 x Room sensor enclosure |  |