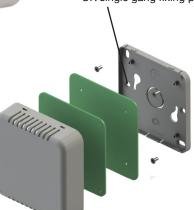

## **Room Sensor Enclosures**

Room sensor style enclosures designed for wall mount applications.

- Moulded in ABS **UL94-V0**
- Front and back clip together (tool required for disassembly once wall mounted)
- Internal PCB Mount pillars moulded into the front and back sections of the housing
- · Internal clips for snap-in PCB
- · Recessed front face for overlay
- · Recessed rear face for additional labelling
- · Plain and vented versions available
- · Rear knockout for cable entry (20mm dia)
- · Multiple mounting options, including single gang UK plug back box mount points

UK single gang fixing points

UNIVERSAL ENCLOSURES

> HAND HELD CASES

HEAVY DUTY ENCLOSURES

DIN RAIL ENCLOSURES

> INTERFACE SUPPORTS

ELECTRICAL ENCLOSURES

DIECAST & METAL ENCLOSURES