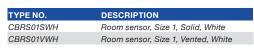

## **Room Sensor Enclosures**

Room sensor style enclosures designed for wall mount applications.

- Moulded in ABS **UL94-V0**
- Front and back clip together (tool required for disassembly once wall mounted)
- Internal PCB Mount pillars moulded into the front and back sections of the housing
- · Internal clips for snap-in PCB
- · Recessed front face for overlay
- · Recessed rear face for additional labelling
- · Plain and vented versions available
- · Rear knockout for cable entry (20mm dia)
- · Multiple mounting options, including single gang UK plug back box mount points

| SPECIFICATION          |                           |  |
|------------------------|---------------------------|--|
| Materials              | ABS UL94-V0               |  |
| Operating temperature  | -10°C to +80°C            |  |
| Standard colour        | White                     |  |
| Standard unit includes | 1 x Room sensor enclosure |  |