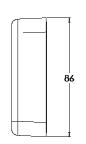

## **Room Sensor Enclosures**

Room sensor style enclosures designed for wall mount applications.

- Moulded in ABS **UL94-V0**
- Front and back clip together (tool required for disassembly once wall mounted)
- Internal PCB Mount pillars moulded into the front and back sections of the housing
- · Internal clips for snap-in PCB
- · Recessed front face for overlay
- · Recessed rear face for additional labelling
- · Plain and vented versions available
- · Rear knockout for cable entry (20mm dia)
- · Multiple mounting options, including single gang UK plug back box mount points

| SPECIFICATION          |                           |  |
|------------------------|---------------------------|--|
| Materials              | ABS UL94-V0               |  |
| Operating temperature  | -10°C to +80°C            |  |
| Standard colour        | White                     |  |
| Standard unit includes | 1 x Room sensor enclosure |  |