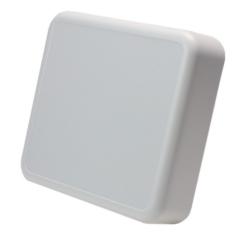

## **Room Sensor Enclosures**

Room sensor style enclosures designed for wall mount applications.

- Moulded in ABS **UL94-V0**
- Front and back clip together (tool required for disassembly once wall mounted)
- Internal PCB Mount pillars moulded into the front and back sections of the housing
- · Internal clips for snap-in PCB
- · Recessed front face for overlay
- · Recessed rear face for additional labelling
- · Plain and vented versions available
- · Rear knockout for cable entry (20mm dia)
- · Multiple mounting options, including single gang UK plug back box mount points

| SPECIFICATION          |                           |  |
|------------------------|---------------------------|--|
| Materials              | ABS UL94-V0               |  |
| Operating temperature  | -10°C to +80°C            |  |
| Standard colour        | White                     |  |
| Standard unit includes | 1 x Room sensor enclosure |  |