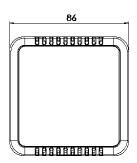

## **Room Sensor Enclosures**

Room sensor style enclosures designed for wall mount applications.

- Moulded in ABS **UL94-V0**
- Front and back clip together (tool required for disassembly once wall mounted)
- Internal PCB Mount pillars moulded into the front and back sections of the housing
- · Internal clips for snap-in PCB
- · Recessed front face for overlay
- · Recessed rear face for additional labelling
- · Plain and vented versions available
- · Rear knockout for cable entry (20mm dia)
- · Multiple mounting options, including single gang UK plug back box mount points

| SPECIFICATION          |                           |  |
|------------------------|---------------------------|--|
| Materials              | ABS UL94-V0               |  |
| Operating temperature  | -10°C to +80°C            |  |
| Standard colour        | White                     |  |
| Standard unit includes | 1 x Room sensor enclosure |  |