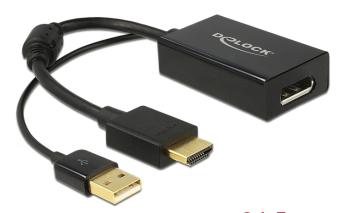

# Delock Adapter HDMI-A male > Displayport 1.2 female black

## Description

This adapter by Delock enables the connection of an Displayport monitor to the system via a free HDMI interface. The adapter supports a resolution up to 4K Ultra HD at 30 Hz and is backward compatible to Full-HD 1080p.

### **Specification**

· Connectors:

Input:

1 x HDMI-A 19 pin male

1 x USB Type-A male (power supply)

Output:

1 x Displayport 20 pin female

- Chipset: STDP2600
- Displayport 1.2 and High Speed HDMI specification
- High Speed HDMI receiver link rate up to 2.97 Gb/s per data pair
- Resolution up to 4Kx2K @ 30 Hz; 1920 x 1080 @ 120 Hz (depending on the system and the connected hardware)
- Supports 3D displays
- Supports Audio 7.1 channel up to 192 kHz sample rate
- Supports HDCP 1.3
- Gold-plated connectors
- · Colour depth: