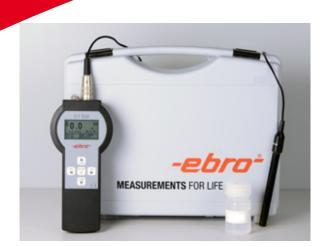

The set includes: 1x CT 830 Conductivity Meter 1x AT 830 C Binder, conductivity electrode 1x Calibration solution 0,1N/KCL 1288µs with case

Part-No.: 1340-5835 CT 830 Set Conductivity Meter with auto range