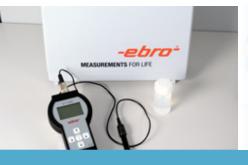

The set includes: 1x CT 830 Conductivity Meter 1x AT 830 C Binder, conductivity electrode 1x Calibration solution 0,1N/KCL 1288µs with case

Part-No.: 1340-5835 CT 830 Set Conductivity Meter with auto range