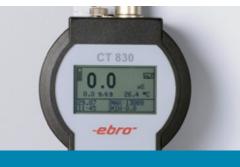

## **Conductivity Meter CT 830**

SIMULTANEOUS MEASUREMENT OF CONDUCTIVITY, SALINITY AND TEMPERATURE, CALCULATION TDS VALUE, AUTOMATIC TEMPERATURE COMPENSATION, AUTOMATIC CALIBRATION ROUTINE, DATA LOGGER FOR 4000 DATA SETS, USB INTERFACE, SOFTWARE, MIN-/MAX-VALUE MEMORY, GRAPHIC BACKLIGHTED DISPLAY.

The meter combines the features for mobile application in the field with the precision and comfort of a laboratory meter with plain text structure menu, integrated data logging system and a rugged watertight IP 65 housing. The meter is the ideal choice for determination of the conductivity, salinity and temperature. Important GLP functions such as date and time, the main measuring value, 2nd measuring value including the physical units, temperature and device number are recorded in the data file.

Display graphic LCD, 128 x 64 pixel,

backlighted

Interface USB, isolated

Ambient temperature -10...+55 °C

Connectors connector BK for sensor,

4-pole USB interface socket

Housing ABS, IP 65

Dimensions 200 x 95 x 40 mm (WHD)