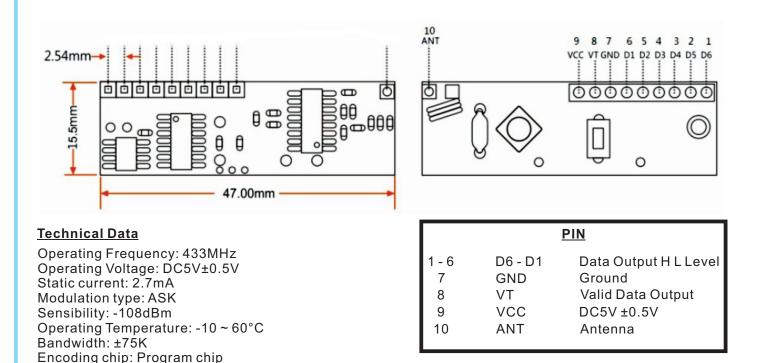

## <u>Model no. ZR17-J</u> Super-regenerative Learning Code Receiver module

Features:

- Durable and stable for long time use
- Frequency stabilization, high sensitivity and low power dissipation
- Widely used in remote control system, etc.
- Application:
- Can be mount in PCB panel.
- Wireless data transmission module are widely used in vehicle monitoring, remote control, small wireless network, industrial data acquisition system, identification, wireless remote control system, digital image transmission, etc.