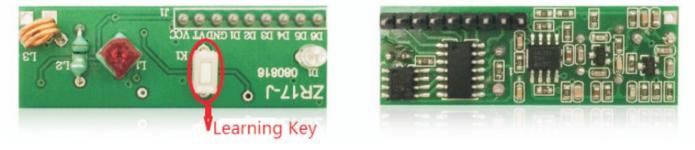

## **Operation setting**

Press the "Learning Key" for one time , the LED is flashing, then press the button of remote, at this time the LED of receiver is flashing again , this means they program well , now receiver work on Momentary mode !

Press the "Learning Key" for two time , the LED is flashing, then press the button of remote, at this time the LED of receiver is flashing again , this means they program well , now receiver work on Latch mode !

Press the "Learning Key" for three time , the LED is flashing, then press the button of remote, at this time the LED of receiver is flashing again , this means they program well , now receiver work on Toggle mode !