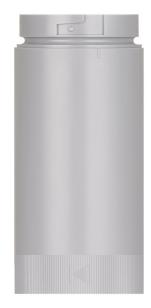

## **Extension tube GY**

Part No.: 960.630.07

| MECHANICAL DATA       |       |  |
|-----------------------|-------|--|
| Height                | 84 mm |  |
| Diameter              | 40 mm |  |
| Materials             | PC    |  |
| Housing colour        | Grey  |  |
| Protection category   | IP66  |  |
| Weight with packaging | 35 g  |  |
| Product weight        | 35 g  |  |