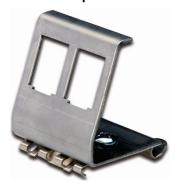

## **Features**

- For installation of Keystone Modules
- Compatible with Keystone Modules: DN-93612, DN-93614- DN-93615 and DN-93616
- Available as 1-port- or 2-port version

### **Product Overview**

The DIGITUS® DIN-Rail adapters function as adapter for the installation of Keystone Modules. They are available as 1-port- or 2-port version.

## **Product Number Information**

AN-25184 DIN-Rail Adapter for 1x Keystone Module
AN-25185 DIN-Rail Adapter for 2x Keystone Module