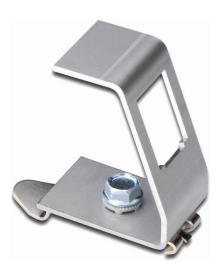

## **Product Number Information**

AN-25184 DIN-Rail Adapter for 1x Keystone Module
AN-25185 DIN-Rail Adapter for 2x Keystone Module