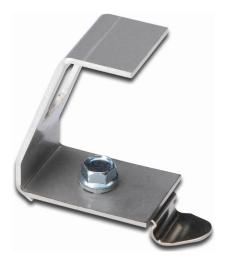

## **Product Number Information**

AN-25184 DIN-Rail Adapter for 1x Keystone Module
AN-25185 DIN-Rail Adapter for 2x Keystone Module

### AN-25184

Assmann Electronic GmbH, Auf dem Schüffel 3, 58513 Lüdenscheid, Germany, info@assmann.com, printing errors, falsities and technical changes remain reserve