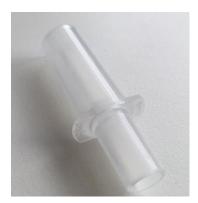

## Mouthpiece for breathalyzers of ACE series

ACE article number 100074

Each mouthpiece is hygienically packaged and has a rebreathing barrier. This prevents accidental aspiration of saliva or germs from the blow-in channel of alcohol testers.