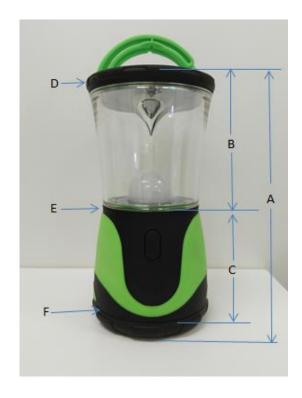

Material: PC (Polycarbonate)

ABS (Acrylonitrile Butadiene Styrene)

**TPE** 

PP+ GF (glass fibre)

Dimensions (mm): A 181

B 91.6 C 74.3 D R 47.3 E R 37.7 F R 46.54

Run Time: 130 hours for Diming Low