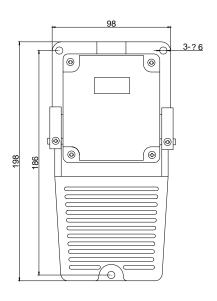

# 4. Outshape and mounting dimensions

#### 6. Certifications

CE,CCC,TUV

7.Tolerance: ±0.5mm