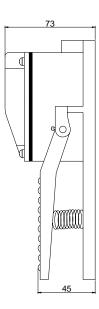

# 4. Outshape and mounting dimensions

#### 6. Certifications

CE,CCC,TUV

7.Tolerance: ±0.5mm