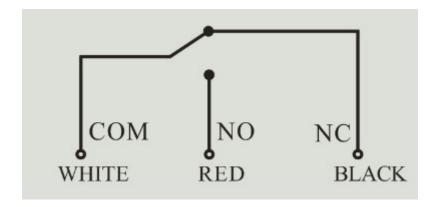

industrial machinery, just like industrial automation installment, transport, stamping, medical treatment, testing etc.

## 2. Model & Meanings



## 3. Technical specification

| Item                  | Specification |
|-----------------------|---------------|
| Model Name            | XF-402        |
| Rating                | 15A 250VAC    |
| Contact               | 1C            |
| Material of Rind      | Aluminum      |
| Insulation resistance | ≥100MΩ        |
| Contact resistance    | ≤25mΩ         |
| Withstand voltage     | 2000VAC       |
| Electrical life       | ≥100,000      |
| Protection degree     | IP20          |
| Temperature           | -25-75℃       |
| Humidity              | < 85%         |

# 4. Outshape and mounting dimensions







## **5. Connection Diagram**



#### 6. Certifications

CE,CCC,TUV

7.Tolerance: ±0.5mm

#### Distributed by Conrad Electronic SE

This data sheet is a publication by Conrad Electronic SE, Klaus-Conrad-Str. 1, D-92240 Hirschau (www.conrad.com). All rights including translation reserved. Reproduction by any method, e.g. photocopy, microfilming, or the capture in electronic data processing systems require the prior written approval by the editor. Reprinting, also in part, is prohibited. This data represent the technical status at the time of printing. Changes in technology and equipment reserved.

© Copyright 2016 by Conrad Electronic SE.