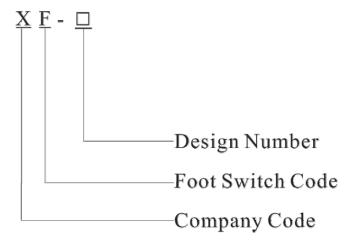

Foot Switch Version 03/16

Item no. 1426625

## 1. Features & Application

- Adopt metalshell, hard and strong in volume, stand wear and tear.
- Widely used in various of industrial machinery, just like industrial automation installment, transport, stamping, medical treatment, testing etc.

## 2. Model & Meanings



## 3. Technical specification

| Item                  | Specification |
|-----------------------|---------------|
| Model Name            | XF-402        |
| Rating                | 15A 250VAC    |
| Contact               | 1C            |
| Material of Rind      | Aluminum      |
| Insulation resistance | ≥100MΩ        |
| Contact resistance    | ≤25mΩ         |
| Withstand voltage     | 2000VAC       |
| Electrical life       | ≥100,000      |
| Protection degree     | IP20          |
| Temperature           | -25-75℃       |
| Humidity              | < 85%         |

# 4. Outshape and mounting dimensions







## **5. Connection Diagram**



#### 6. Certifications

CE,CCC,TUV

7.Tolerance: ±0.5mm

#### Distributed by Conrad Electronic SE

This data sheet is a publication by Conrad E