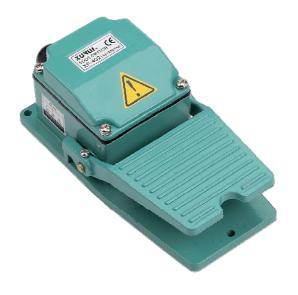

## 1. Features & Application

- Adopt metalshell, hard and strong in volume, stand wear and tear.
- Widely used in various of industrial machinery, just like industrial automation installment, transport, stamping, medical treatment, testing etc.

## 3. Technical specification

| Item                  | Specification |
|-----------------------|---------------|
| Model Name            | XF-402        |
| Rating                | 15A 250VAC    |
| Contact               | 1C            |
| Material of Rind      | Aluminum      |
| Insulation resistance | ≥100MΩ        |
| Contact resistance    | ≤25mΩ         |
| Withstand voltage     | 2000VAC       |
| Electrical life       | ≥100,000      |
| Protection degree     | IP20          |
| Temperature           | -25-75℃       |
| Humidity              | < 85%         |