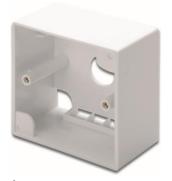

# **DIGITUS® Surface Mount Box for Front Plates**

## **Product Overview**

The DIGITUS® Surface Mount Boxes are the perfect solution to extend your data outlets.

## **Product Number Information**

DN-93803 DIGITUS® Surface Mount Box for Front Plates, 80x80 mm, German layout