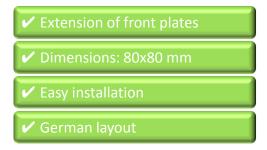

# **Abstract**

DIGITUS® Surface Mount Box for Front Plates, 80x80 mm, German layout

## **Features**

- Compatible with DIGITUS® network outlets keystone front plates 80x80 mm
- Shining structured surface parts
- Color similar pure white

## **Product Number Information**

DN-93803 DIGITUS® Surface Mount Box for Front Plates, 80x80 mm, German layout