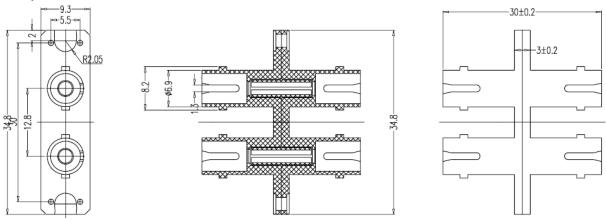

| Singlemode 9/125 μ  | Multimode 50/125 μ  |
|-----------------------|---------------------|---------------------|
| Ferrule               | Ceramic             | Ceramic             |
| Insertion loss        | < 0.20 dB           | < 0.20 dB           |
| Life cycle            | max. 1000 matings   | max. 1000 matings   |
| Operating temperature | -40 °C up to +85 °C | -40 °C up to +85 °C |

Assmann Electronic GmbH, Auf dem Schüffel 3, 58513 Lüdenscheid, Germany, info@assmann.com, printing errors, falsities and technical changes remain reserved

### **Application Areas**

DIGITUS® Professional –

- CATV
- Active Network/Transceiver
- Passive Network
- Telecommunication
- Metro
- Multimedia
- Test equipment
- Gigabit Ethernet
- Video

# **Technical Drawings**

#### **ST Simplex**





## **Product Number Information**

 DN-96001-1
 DIGITUS® ST/ST Simplex Coupler, circonia ceramic sleeve, metal housing, with yellow caps, Singlemode

 DN-96002-1
 DIGITUS® ST/ST Simplex Coupler, circonia ceramic sleeve, metal housing, with black caps, Multimode

 DN-96020-1
 DIGITUS® ST/ST Duplex Coupler, circonia ceramic sleeve, metal housing, Multimode

DN-96021-1 DIGITUS® ST/ST Duplex Coupler, circonia ceramic sleeve, metal housing, Singlemode