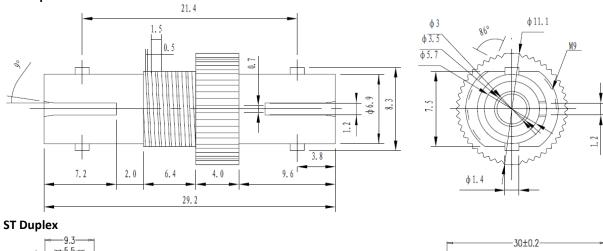

| Singlemode 9/125 μ  | Multimode 50/125 μ  |
|-----------------------|---------------------|---------------------|
| Ferrule               | Ceramic             | Ceramic             |
| Insertion loss        | < 0.20 dB           | < 0.20 dB           |
| Life cycle            | max. 1000 matings   | max. 1000 matings   |
| Operating temperature | -40 °C up to +85 °C | -40 °C up to +85 °C |

Assmann Electronic GmbH, Auf dem Schüffel 3, 58513 Lüdenscheid, Germany, info@assmann.com, printing errors, falsities and technical changes remain reserved

### **Application Areas**

DIGITUS® Professional –

- CATV
- Active Network/Transceiver
- Passive Network
- Telecommunication
- Metro
- Multimedia
- Test equipment
- Gigabit Ethernet
- Video

# **Technical Drawings**

#### **ST Simplex**





## **Product Number Information**

 DN-96001-1
 DIGITUS® ST/ST Simplex Coupler, circonia ceramic sleeve, metal housing, with yellow caps, Singlemode

 DN-96002-1
 DIGITUS® ST/ST Simplex Coupler, circonia ceramic sleeve, metal housing, with black caps, Multimode

 DN-96020-1
 DIGITUS® ST/ST Duplex Coupler, circonia ceramic sleeve, metal housing, Multimode

DN-96021-1 DIGITUS® ST/ST Duplex Coupler, circonia ceramic sleeve, metal housing, Singlemode