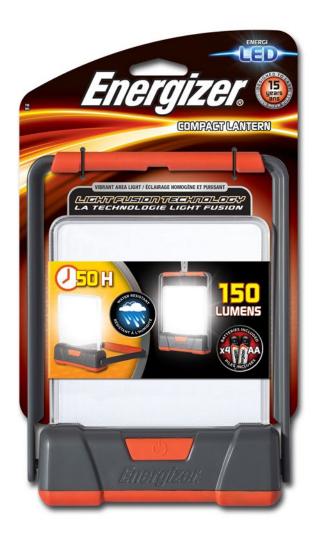

## **COMPACT FUSION LANTERN**

With light fusion technology providing superior Illumination for the great outdoors

## **COMPACT FUSION LANTERN**

- · Compact, versatile and powerful area light
- Light Fusion Technology for intense even light distribution
- Unique textured surface optics
- Compact and Lightweight, ideal for all your outdoor experiences
- 360° rotating handle for additional standing support
- 2 modes: high and energy saver
- Easy to hang with handy hanging notch
- Durable: Designed to Last 15 years
- 4 x AA Alkaline batteries included