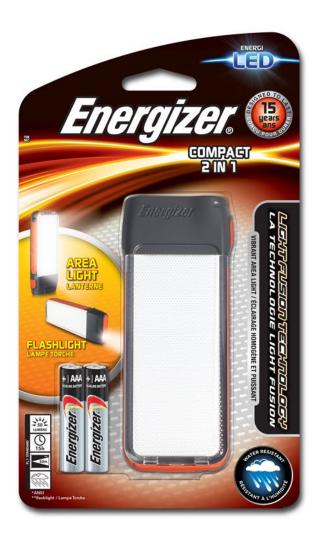

## **COMPACT FUSION 2 IN 1**

- · Compact, versatile and powerful area light
- Light Fusion Technology for intense even light distribution
- Unique textured surface optics
- · Directional and area light all in one
- Extremely Compact and Lightweight, ideal for all your outdoor experiences
- Stands upright
- Durable: Designed to Last 15 years
- 2 x AAA Alkaline batteries included