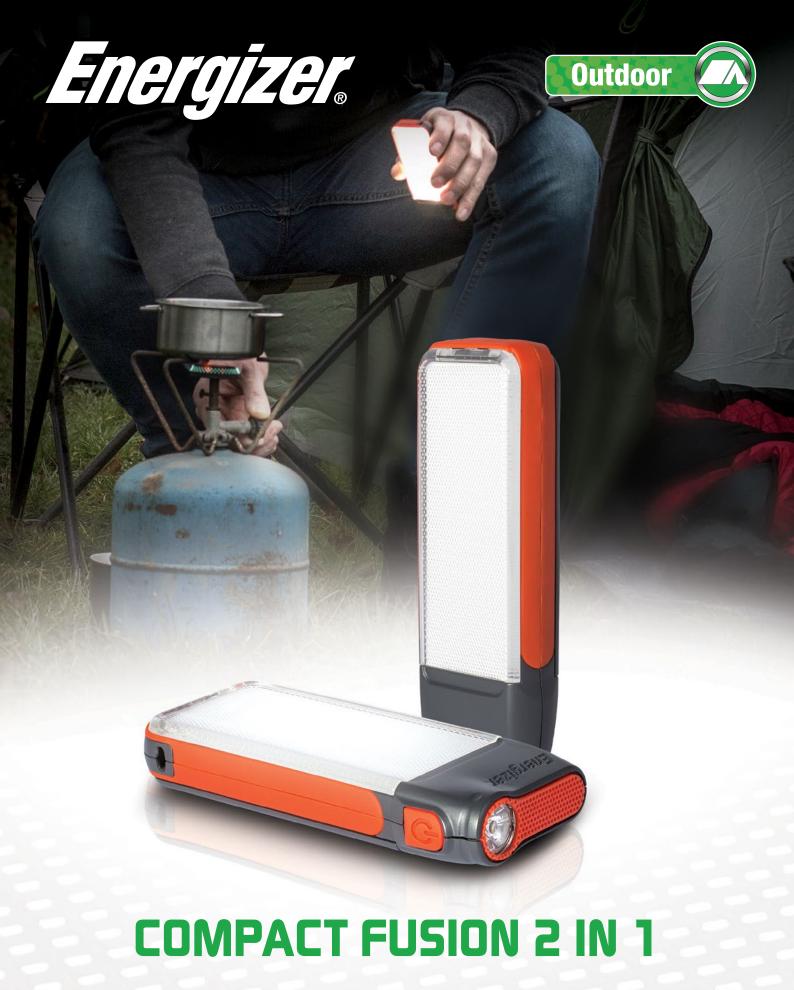

The versatile torch with light fusion technology

## **COMPACT FUSION 2 IN 1**

- · Compact, versatile and powerful area light
- Light Fusion Technology for intense even light distribution
- Unique textured surface optics
- · Directional and area light all in one
- Extremely Compact and Lightweight, ideal for all your outdoor experiences
- Stands upright
- Durable: Designed to Last 15 years
- 2 x AAA Alkaline batteries included