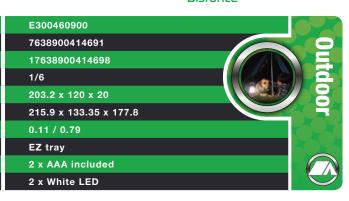

\*\* SPOTLIGHT

**Brightness** 

Runtime<sup>1</sup>

Beam Distance Meatherproof<sup>2</sup>

SPECIFICATIONS

<sup>1</sup>Based on a fresh set of Energizer Ultra Plus AAA batteries. <sup>2</sup>Weatherproof to IPX4 (not submergible)