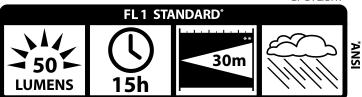

\*\* SPOTLIGHT

**Brightness** 

Runtime<sup>1</sup>

Beam Distance Meatherproof<sup>2</sup>

SPECIFICATIONS

<sup>1</sup>Based on a fresh set of Energizer Ultra Plus AAA batteries. <sup>2</sup>Weatherproof to IPX4 (not submergible)