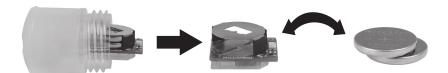

### BATTERY CHANGE INSTRUCTIONS:

1. USING A COIN, SCREWDRIVER, OR OTHER FLAT OBJECT, UNSCREW THE SWITCH PLUG.

2. GENTLY PULL OUT THE BATTERY/LED MODULE AND REPLACE THE 2 CR2032 BATTERIES.

3. REPLACE THE MODULE AND RETURN THE PLUG.