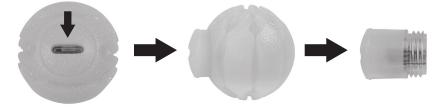

### BATTERY CHANGE INSTRUCTIONS:

1. USING A COIN, SCREWDRIVER, OR OTHER FLAT OBJECT, UNSCREW THE SWITCH PLUG.

2. GENTLY PULL OUT THE BATTERY/LED MODULE AND REPLACE THE 2 CR2032 BATTERIES.

3. REPLACE THE MODULE AND RETURN THE PLUG.