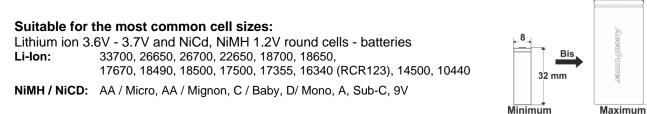

ry Analyzer for Li-Ion / NiCd / NiMH



#### **Functions:**

- Six Buttons "easy to use" function (easy handling).
- LCD display live view with backlight: Shows the charge status charged capacity, discharged capacity, voltage, charge current, discharge current, operating time and internal resistance for each charging slot specially.
- Adjustable charging current: 500, 700, 1000, 1500mA for 1-4 batteries.
- **Single slot-monitored**, each channel independently adjustable.
- Microprocessor controlled: Automatic detection of different chemical systems (between Li-Ion and NiCd / NiMH) and clear differentiation of charging algorithm.
- **Overheating protection:** temperature sensors to prevent overheating and overcharging, the battery safety.
- USB charging socket: 5V / 1000mA.

33 mm-

70 mm



#### LCD Display indication:

- Capacity Indicator: Ah up to 20.000mAh
- Charge current Indicator: mA
- Voltage Indicator: V
- Charging time Indicator: h
- Internal Resistance: mR

 Power supply: AC Input: 100-240V; DC Output: 12V /3.5A
 User Manual

Charger IQ-338XL

Included with delivery:

#### Smart Battery Charger compact and extremely flat Design



## 1**Q**-338XL

 Dimensions:

 L
 : 172 mm

 W
 : 140 mm

 H
 : 40 mm



### Technical details:

Input Voltage: for AC/DC adapter: 100-240 VAC Charging current: 500, 700, 1000, 1500mA for 1-4 (changeable) For more information: <u>www.b2b.accupower.at</u>