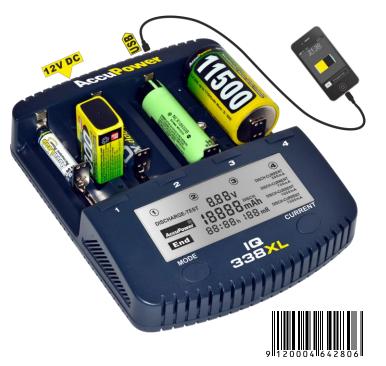

# Universal fast charger and Battery Analyzer for Li-Ion / NiCd / NiMH

#### **Functions:**

- Six Buttons "easy to use" function (easy handling).
- LCD display live view with backlight: Shows the charge status charged capacity, discharged capacity, voltage, charge current, discharge current, operating time and internal resistance for each charging slot specially.
- Adjustable charging current: 500, 700, 1000, 1500mA for 1-4 batteries.
- **Single slot-monitored**, each channel independently adjustable.
- Microprocessor controlled: Automatic detection of different chemical systems (between Li-Ion and NiCd / NiMH) and clear differentiation of charging algorithm.
- **Overheating protection:** temperature sensors to prevent overheating and overcharging, the battery safety.
- USB charging socket: 5V / 1000mA.

#### LCD Display indication:

- Capacity Indicator: Ah up to 20.000mAh
- Charge current Indicator: mA
- Voltage Indicator: V
- Charging time Indicator: h
- Internal Resistance: mR

 Power supply: AC Input: 100-240V; DC Output: 12V /3.5A
 User Manual

Charger IQ-338XL

Included with delivery: