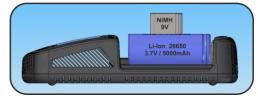

33 mm-

70 mm

## 1**Q**-338XL

 Dimensions:

 L
 : 172 mm

 W
 : 140 mm

 H
 : 40 mm