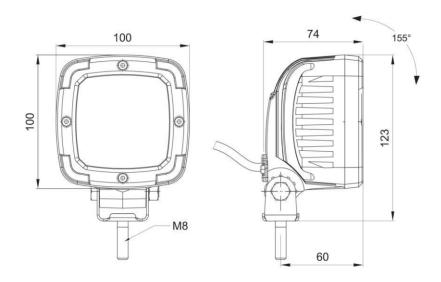

## Technical specification:

- universal suply voltage from 12V up to 55V DC
- power consumption: 12V/24V/48V = 2,8A/1,4A/0,7A
- rated power: 34W
- color temperature: around 6.000K (Kelvin)
- effective (measured) light beam min. 2.800 lm
- lamp with an aluminium housing, 9 x CREE LED's
- ElectroMagnetic Compatibility EMC certificate
- full waterproofness (IP68)
- shock-resistance IK
- operating temperature: 40°C to + 55°C
- reverse polarity protection system
- fixed polarisation: GROUND white wire; (+) black wire