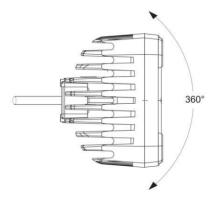

## Technical specification:

- universal suply voltage from 12V up to 55V DC
- power consumption: 12V/24V/48V = 2,8A/1,4A/0,7A
- rated power: 34W
- color temperature: around 6.000K (Kelvin)
- effective (measured) light beam min. 2.800 lm
- lamp with an aluminium housing, 9 x CREE LED's
- ElectroMagnetic Compatibility EMC certificate
- full waterproofness (IP68)
- shock-resistance IK
- operating temperature: 40°C to + 55°C
- reverse polarity protection system
- fixed polarisation: GROUND white wire; (+) black wire