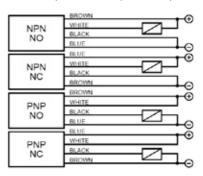

# 4 wires (PNP/NPN, NO/NC)

#### 4 wires (PNP/NPN, NO/NC)

|        | Contacts numbers |    |   |     |
|--------|------------------|----|---|-----|
| Output | -1               | 2  | 3 | - 4 |
| NPN NO | +                | NO | - | -   |
| NPN NC | -                | NC | + | -   |
| PNP NO | +                | +: | - | NO  |
| PNP NC |                  | +  | + | NO  |