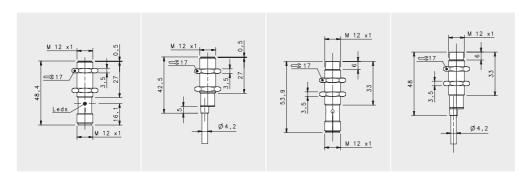

|                                           | SHO                                       | ORT                                       |                                           |
|-------------------------------------------|-------------------------------------------|-------------------------------------------|-------------------------------------------|
| FLL                                       |                                           | NON F                                     | 'LUSH                                     |
| M12 conn                                  | cable                                     | M12conn                                   | cable                                     |
| 2 mm                                      | 2 mm                                      | 4 mm                                      | 4 mm                                      |
|                                           |                                           |                                           |                                           |
|                                           |                                           |                                           |                                           |
| IS-12-B1-S2                               | IS-12-B1-03                               | IS-12-D1-S2                               | IS-12-D1-03                               |
| 95B062051                                 | 95B062041                                 | 95B062451                                 | 95B062441                                 |
| IS-12-B2-S2                               | IS-12-B2-03                               | IS-12-D2-S2                               | IS-12-D2-03                               |
| 95B062081                                 | 95B062071                                 | 95B062481                                 | 95B062471                                 |
| IS-12-B3-S2                               | IS-12-B3-03                               | IS-12-D3-S2                               | IS-12-D3-03                               |
| 95B061991                                 | 95B061981                                 | 95B062391                                 | 95B062381                                 |
| IS-12-B4-S2                               | IS-12-B4-03                               | IS-12-D4-S2                               | IS-12-D4-03                               |
| 95B062021                                 | 95B062011                                 | 95B062421                                 | 95B062411                                 |
|                                           |                                           |                                           |                                           |
|                                           |                                           |                                           |                                           |
|                                           |                                           |                                           |                                           |
|                                           |                                           |                                           |                                           |
|                                           |                                           |                                           |                                           |
|                                           |                                           |                                           |                                           |
|                                           |                                           |                                           |                                           |
|                                           |                                           |                                           |                                           |
|                                           |                                           |                                           |                                           |
|                                           |                                           |                                           |                                           |
|                                           |                                           |                                           |                                           |
|                                           |                                           |                                           |                                           |
|                                           |                                           |                                           |                                           |
|                                           |                                           |                                           |                                           |
|                                           |                                           |                                           |                                           |
|                                           |                                           |                                           |                                           |
|                                           |                                           |                                           |                                           |
| 10-30 Vdc (-15/10%)                       | 10-30 Vdc (-15/10%)                       | 10-30 Vdc (-15/10%)                       | 10-30 Vdc (-15/10%)                       |
| < 10%                                     | < 10%                                     | < 10%                                     | < 10%                                     |
| < 10%                                     | < 10%                                     | < 10%                                     | < 10%                                     |
| 200 mA                                    | 200 mA                                    | 200 mA                                    | 200 mA                                    |
|                                           |                                           |                                           |                                           |
| < 10 mA                                   | < 10 mA                                   | < 10 mA                                   | < 10 mA                                   |
| < 1,8 V (I=100mA)                         |
| Yellow                                    | Yellow                                    | Yellow                                    | Yellow                                    |
| 1000 Hz                                   | 1000 Hz                                   | 1000 Hz                                   | 1000 Hz                                   |
| < 50 ms                                   | < 50 ms                                   | < 50 ms                                   | < 50 ms                                   |
| < 3%                                      | < 3%                                      | < 3%                                      | < 3%                                      |
| Present (self-resetting)                  | Present (self-resetting)                  | Present (self-resetting)                  | Present (self-resetting)                  |
| Against polarity reversal inductive loads |
| (-25 +60 °C)<br>IP67                      | (-25 +70 °C)                              | (-25 +60 °C)                              | (-25 +70 °C)                              |
| IPO/                                      | IP67<br>2 m                               | IP67                                      | IP67                                      |
|                                           |                                           |                                           | 2 m<br>3 x 0,25 mm²                       |
| Nickel plated brace                       | 3 x 0,25 mm²                              |                                           | ,                                         |
| Nickel-plated brass                       | Nickel-plated brass                       | Nickel-plated brass<br>                   | Nickel-plated brass                       |
| <br>60 a                                  | 110 g                                     | <br>60 a                                  | 110 g                                     |