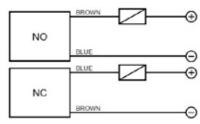

## 2 wires NO or NC

## 2 wires NO or NC

| Accessors. | Contacts numbers |   |   |   |
|------------|------------------|---|---|---|
| visione.   | 1                | 2 | 3 | 4 |
| NO         | +                |   | - |   |
| NC         | 200              |   | + |   |