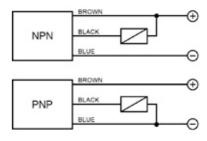

#### 3 wires PNP or NPN

#### 3 wires

| C          | ONTACT                                                                                                                                                                                                                                                                                                                                                                                                                                                                                                                                                                                                                                                                                                                                                                                                                                                                                                                                                                                                                                                                                                                                                                                                                                                                                                                                                                                                                                                                                                                                                                                                                                                                                                                                                                                                                                                                                                                                                                                                                                                                                                                        | CONFIGU  | RATION  |      |
|------------|-------------------------------------------------------------------------------------------------------------------------------------------------------------------------------------------------------------------------------------------------------------------------------------------------------------------------------------------------------------------------------------------------------------------------------------------------------------------------------------------------------------------------------------------------------------------------------------------------------------------------------------------------------------------------------------------------------------------------------------------------------------------------------------------------------------------------------------------------------------------------------------------------------------------------------------------------------------------------------------------------------------------------------------------------------------------------------------------------------------------------------------------------------------------------------------------------------------------------------------------------------------------------------------------------------------------------------------------------------------------------------------------------------------------------------------------------------------------------------------------------------------------------------------------------------------------------------------------------------------------------------------------------------------------------------------------------------------------------------------------------------------------------------------------------------------------------------------------------------------------------------------------------------------------------------------------------------------------------------------------------------------------------------------------------------------------------------------------------------------------------------|----------|---------|------|
| Available  | CONTRACTOR OF THE PARTY OF THE | Contacts | numbers |      |
| Average    | -1                                                                                                                                                                                                                                                                                                                                                                                                                                                                                                                                                                                                                                                                                                                                                                                                                                                                                                                                                                                                                                                                                                                                                                                                                                                                                                                                                                                                                                                                                                                                                                                                                                                                                                                                                                                                                                                                                                                                                                                                                                                                                                                            | 2        | 3       | 4    |
| (NO or NC) | +                                                                                                                                                                                                                                                                                                                                                                                                                                                                                                                                                                                                                                                                                                                                                                                                                                                                                                                                                                                                                                                                                                                                                                                                                                                                                                                                                                                                                                                                                                                                                                                                                                                                                                                                                                                                                                                                                                                                                                                                                                                                                                                             |          | -       | NONC |