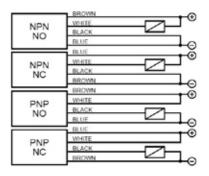

## 4 wires (PNP/NPN, NO/NC)

#### 4 wires (PNP/NPN, NO/NC)

|        | Contacts numbers |    |   |     |
|--------|------------------|----|---|-----|
| Output | .1.              | 2  | 3 | - 4 |
| NPN NO | +                | NO | - | -   |
| NPN NC | -                | NC | + | -   |
| PNP NO | +                | +: | - | NO  |
| PNP NC |                  | +  | + | NO  |