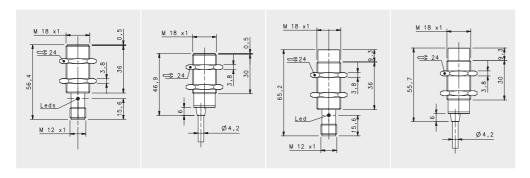

|                                           | SH                                        | ORT                                       |                                           |  |
|-------------------------------------------|-------------------------------------------|-------------------------------------------|-------------------------------------------|--|
| FLU                                       | FLUSH                                     |                                           | NON FLUSH                                 |  |
| M12 conn                                  | cable                                     | M12 conn                                  | cable                                     |  |
| 5 mm                                      | 5 mm                                      | 8 mm                                      | 8 mm                                      |  |
|                                           |                                           |                                           |                                           |  |
|                                           |                                           |                                           |                                           |  |
| IS-18-B1-S2                               | IS-18-B1-03                               | IS-18-D1-S2                               | IS-18-D1-03                               |  |
| 95B062151                                 | 95B062141                                 | 95B062551                                 | 95B062541                                 |  |
| IS-18-B2-S2                               | IS-18-B2-03                               | IS-18-D2-S2                               | IS-18-D2-03                               |  |
| 95B062171                                 | 95B062161                                 | 95B062571                                 | 95B062561                                 |  |
| IS-18-B3-S2                               | IS-18-B3-03                               | IS-18-D3-S2                               | IS-18-D3-03                               |  |
| 95B062111                                 | 95B062101                                 | 95B062511                                 | 95B062501                                 |  |
| IS-18-B4-S2                               | IS-18-B4-03                               | IS-18-D4-S2                               | IS-18-D4-03                               |  |
| 95B062131                                 | 95B062121                                 | 95B062531                                 | 95B062521                                 |  |
|                                           |                                           |                                           |                                           |  |
|                                           |                                           |                                           |                                           |  |
|                                           |                                           |                                           |                                           |  |
|                                           |                                           |                                           |                                           |  |
|                                           |                                           |                                           |                                           |  |
|                                           |                                           |                                           |                                           |  |
|                                           |                                           |                                           |                                           |  |
|                                           |                                           |                                           |                                           |  |
|                                           |                                           |                                           |                                           |  |
|                                           |                                           |                                           |                                           |  |
|                                           |                                           |                                           |                                           |  |
|                                           |                                           |                                           |                                           |  |
|                                           |                                           |                                           |                                           |  |
|                                           |                                           |                                           |                                           |  |
|                                           |                                           |                                           |                                           |  |
|                                           |                                           |                                           |                                           |  |
|                                           |                                           |                                           |                                           |  |
| 10-30 Vdc (-15/10%)                       | 10-30 Vdc (-15/10%)                       | 10-30 Vdc (-15/10%)                       | 10-30 Vdc (-15/10%)                       |  |
| < 10%                                     | < 10%                                     | < 10%                                     | < 10%                                     |  |
| < 10%                                     | < 10%                                     | < 10%                                     | < 10%                                     |  |
| 200 mA                                    | 200 mA                                    | 200 mA                                    | 200 mA                                    |  |
|                                           |                                           |                                           |                                           |  |
| < 10 mA                                   | < 10 mA                                   | < 10 mA                                   | < 10 mA                                   |  |
| < 1,8 V (I=100mA)                         |  |
| Yellow                                    | Yellow                                    | Yellow                                    | Yellow                                    |  |
| 1000 Hz                                   | 1000 Hz                                   | 1000 Hz                                   | 1000 Hz                                   |  |
| < 50 ms                                   | < 50 ms                                   | < 50 ms                                   | < 50 ms                                   |  |
| < 3%                                      | < 3%                                      | < 3%                                      | < 3%                                      |  |
| Present (self-resetting)                  | Present (self-resetting)                  | Present (self-resetting)                  | Present (self-resetting)                  |  |
| Against polarity reversal inductive loads |  |
| (-25 +60 °C)                              | (-25 +60 °C)                              | (-25 +60 °C)                              | (-25 +60 °C)                              |  |
| IP67                                      | IP67                                      | IP67                                      | IP67                                      |  |
|                                           | 2 m                                       |                                           | 2 m                                       |  |
|                                           | 3 x 0,25 mm²                              |                                           | 3 x 0,25 mm²                              |  |
| Nickel-plated brass                       | Nickel-plated brass                       | Nickel-plated brass                       | Nickel-plated brass                       |  |
|                                           | 145g                                      |                                           | 145g                                      |  |