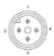

m                                       |                                           | 2 m                                       |  |
|                                           | 3 x 0,25 mm²                              |                                           | 3 x 0,25 mm²                              |  |
| Nickel-plated brass                       | Nickel-plated brass                       | Nickel-plated brass                       | Nickel-plated brass                       |  |
|                                           | 145g                                      |                                           | 145g                                      |  |

95g

95g

# 2 wires NO or NC



#### 3 wires PNP or NPN



## 4 wires (PNP/NPN, NO/NC)



## M12 connector - connections



## 2 wires NO or NC

| Accessors.  | Contacts numbers |   |   |   |
|-------------|------------------|---|---|---|
| Available . | 1                | 2 | 3 | 4 |
| NO          | +                |   | - |   |
| NC          | 22               |   | + |   |

#### 3 wires

| C          | ONTACT | S CONFIGU | RATION |       |
|------------|--------|-----------|--------|-------|
| Acceptable | 2.44   | Contacts  | 200    |       |
| Avaracie   | -1     | 2         | 3      | 4     |
| (NO or NC) | +      |           | -      | NO/NC |

#### 4 wires (PNP/NPN, NO/NC)

|        | Contacts numbers |    |   |     |
|--------|------------------|----|---|-----|
| Output | .1.              | 2  | 3 | - 4 |
| NPN NO | +                | NO | - | -   |
| NPN NC | -                | NC | + | -   |
| PNP