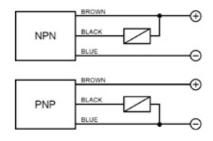

|  |
|                                           | 2 m                                       |                                           | 2 m                                       |  |
|                                           | 3 x 0,25 mm²                              |                                           | 3 x 0,25 mm²                              |  |
| Nickel-plated brass                       | Nickel-plated brass                       | Nickel-plated brass                       | Nickel-plated brass                       |  |
|                                           | 145g                                      |                                           | 145g                                      |  |

95g

95g

# 2 wires NO or NC



#### 3 wires PNP or NPN



## 4 wires (PNP/NPN, NO/NC)



## M12 connector - connections



## 2 wires NO or NC

| Accessors.  | Contacts numbers |   |   |   |
|-------------|------------------|---|---|---|
| Available . | 1                | 2 | 3 | 4 |
| NO          | +                |   | - |   |
| NC          | 22               |   | + |   |

#### 3 wires

| C          | ONTACT | S CONFIGU | RATION |       |
|------------|--------|-----------|--------|-------|
| Acceptable | 2.44   | Contacts  | 200    |       |
| Avaracie   | -1     | 2         | 3      | 4     |
| (NO or NC) | +      |           | -      | NO/NC |

#### 4 wires (PNP/NPN, NO/NC)

|        | Contacts numbers |    |   |     |
|--------|------------------|----|---|-----|
| Output | .1.              | 2  | 3 | - 4 |
| NPN NO | +                |