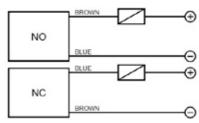

# 2 wires NO or NC

## 2 wires NO or NC

| Accessors.  | Contacts numbers |   |   |   |
|-------------|------------------|---|---|---|
| Available . | 1                | 2 | 3 | 4 |
| NO          | +                |   | - |   |
| NC          | 22               |   | + |   |