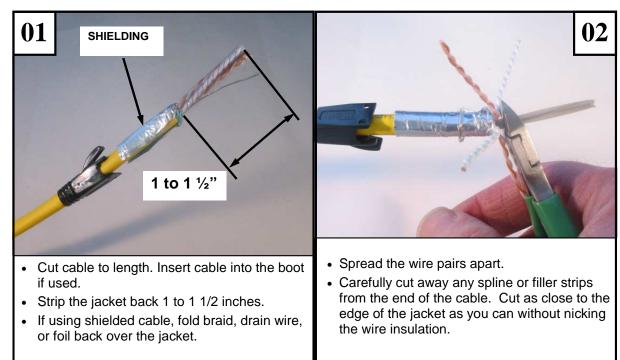

## **39200 Shielded Large Conductor Plug Assembly Instructions**

Bel Stewart Connector

Page 1 of 2

MN390015 Rev A0

## **39200 Shielded Large Conductor Plug Assembly Instructions**