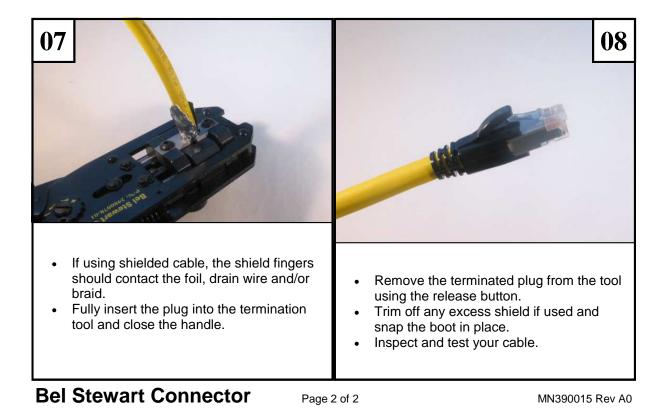

|              |          |       |           |   |  |  |

## **39200 Shielded Large Conductor Plug Assembly Instructions**





Bel Stewart Connector

Page 1 of 2

MN390015 Rev A0

## **39200 Shielded Large Conductor Plug Assembly Instructions**