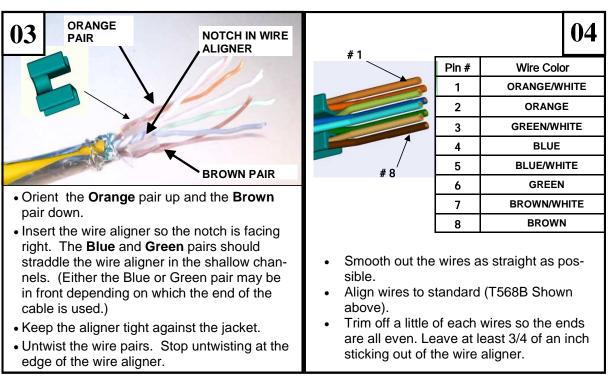

## **39200 Shielded Large Conductor Plug Assembly Instructions**

Bel Stewart Connector

Page 1 of 2

MN390015 Rev A0

## **39200 Shielded Large Conductor Plug Assembly Instructions**