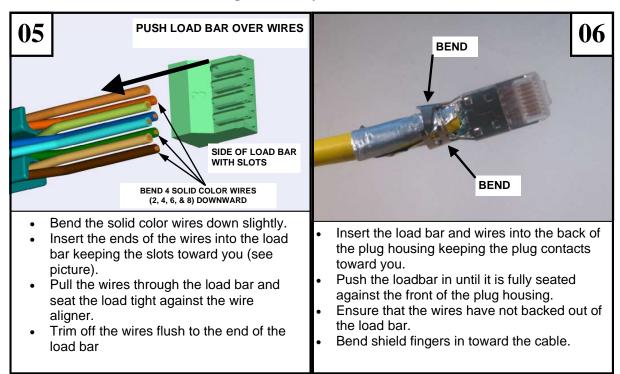

## **39200 Shielded Large Conductor Plug Assembly Instructions**

Bel Stewart Connector

Page 1 of 2

MN390015 Rev A0

## **39200 Shielded Large Conductor Plug Assembly Instructions**