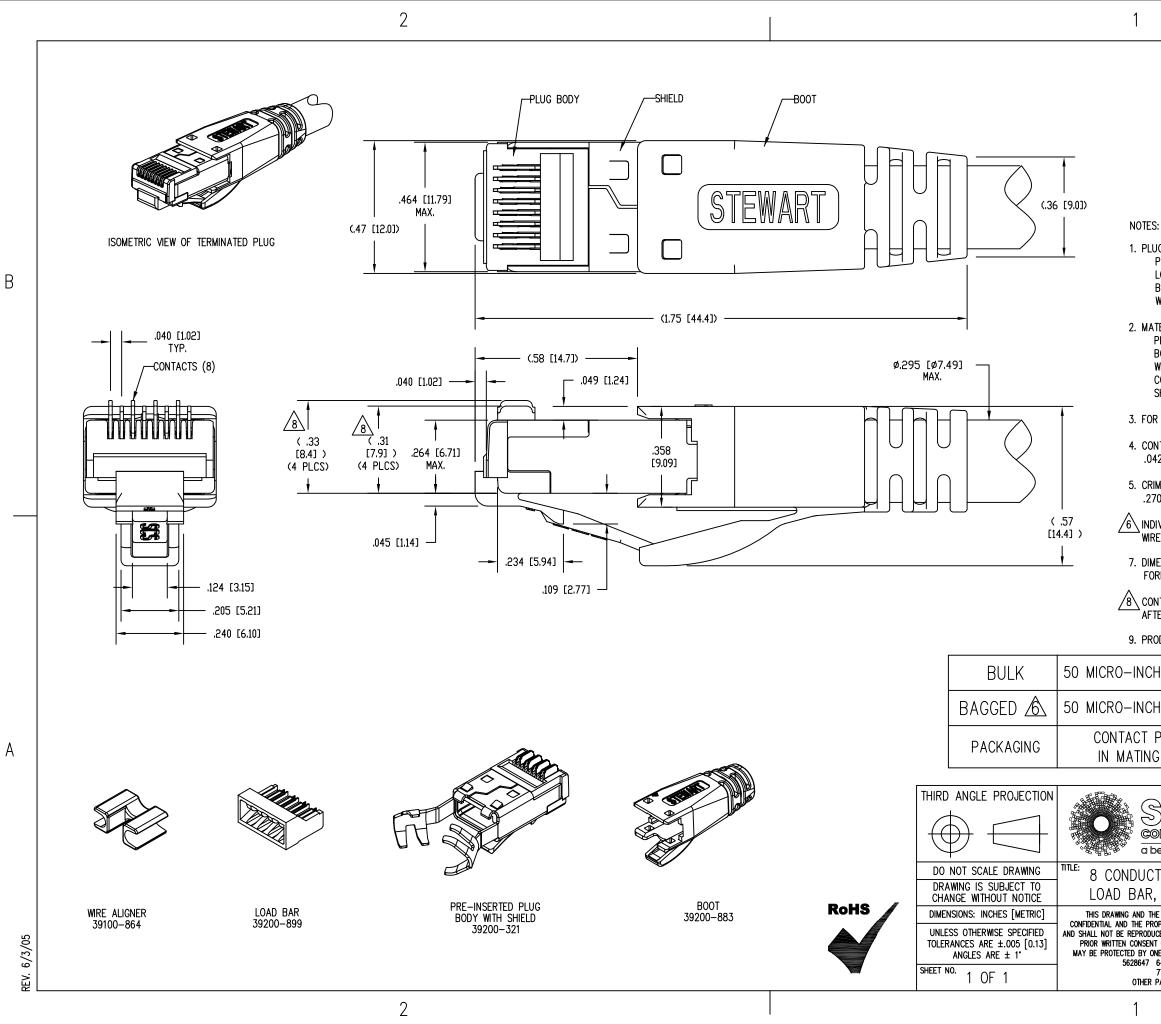

|                                                                                                                                                                                                                                                                                                                                                                                                                                                                                                                                                                                                                                                                                                                                                                                                                                                                                                                                                                                                                                                                                                                                                                          | DATE         | REV      | ECN   | APP'D. BY |   |  |  |
|--------------------------------------------------------------------------------------------------------------------------------------------------------------------------------------------------------------------------------------------------------------------------------------------------------------------------------------------------------------------------------------------------------------------------------------------------------------------------------------------------------------------------------------------------------------------------------------------------------------------------------------------------------------------------------------------------------------------------------------------------------------------------------------------------------------------------------------------------------------------------------------------------------------------------------------------------------------------------------------------------------------------------------------------------------------------------------------------------------------------------------------------------------------------------|--------------|----------|-------|-----------|---|--|--|
|                                                                                                                                                                                                                                                                                                                                                                                                                                                                                                                                                                                                                                                                                                                                                                                                                                                                                                                                                                                                                                                                                                                                                                          | 1-12-15      | B1       | 10179 | TRM       |   |  |  |
|                                                                                                                                                                                                                                                                                                                                                                                                                                                                                                                                                                                                                                                                                                                                                                                                                                                                                                                                                                                                                                                                                                                                                                          | 10-6-15      | B2       | 10435 | TRM       |   |  |  |
|                                                                                                                                                                                                                                                                                                                                                                                                                                                                                                                                                                                                                                                                                                                                                                                                                                                                                                                                                                                                                                                                                                                                                                          |              |          |       |           |   |  |  |
|                                                                                                                                                                                                                                                                                                                                                                                                                                                                                                                                                                                                                                                                                                                                                                                                                                                                                                                                                                                                                                                                                                                                                                          |              |          |       |           |   |  |  |
|                                                                                                                                                                                                                                                                                                                                                                                                                                                                                                                                                                                                                                                                                                                                                                                                                                                                                                                                                                                                                                                                                                                                                                          |              |          |       |           |   |  |  |
|                                                                                                                                                                                                                                                                                                                                                                                                                                                                                                                                                                                                                                                                                                                                                                                                                                                                                                                                                                                                                                                                                                                                                                          |              |          |       |           |   |  |  |
|                                                                                                                                                                                                                                                                                                                                                                                                                                                                                                                                                                                                                                                                                                                                                                                                                                                                                                                                                                                                                                                                                                                                                                          |              |          |       |           |   |  |  |
| S:                                                                                                                                                                                                                                                                                                                                                                                                                                                                                                                                                                                                                                                                                                                                                                                                                                                                                                                                                                                                                                                                                                                                                                       |              |          |       |           |   |  |  |
| JG KIT CONSISTS OF:<br>PRE-INSERTED PLUG BODY WITH SHIELD - 39200-321<br>LOAD BAR - 39200-899<br>BOOT - 39200-883<br>WIRE ALIGNER - 39100-864                                                                                                                                                                                                                                                                                                                                                                                                                                                                                                                                                                                                                                                                                                                                                                                                                                                                                                                                                                                                                            |              |          |       |           | В |  |  |
| TERIALS:<br>PLUG BODY: CLEAR POLYCARBONATE, UL 94–V0<br>BOOT : BLACK POLYCARBONATE, UL 94–V0<br>WIRE ALIGNER AND LOAD BAR: CLEAR POLYCARBONATE, UL 94–V0<br>CONTACTS: COPPER ALLOY, SELECTIVE GOLD PLATING<br>SHIELD: COPPER ALLOY, NICKEL PLATE                                                                                                                                                                                                                                                                                                                                                                                                                                                                                                                                                                                                                                                                                                                                                                                                                                                                                                                         |              |          |       |           |   |  |  |
| R PRODUCT SPECIFICATION SEE PR026-01.                                                                                                                                                                                                                                                                                                                                                                                                                                                                                                                                                                                                                                                                                                                                                                                                                                                                                                                                                                                                                                                                                                                                    |              |          |       |           |   |  |  |
| NTACTS TERMINATE SOLID OR STRANDED CONDUCTORS BETWEEN<br>42 [1.07] TO .048 [1.22] OUTSIDE DIAMETER OF INSULATION.                                                                                                                                                                                                                                                                                                                                                                                                                                                                                                                                                                                                                                                                                                                                                                                                                                                                                                                                                                                                                                                        |              |          |       |           |   |  |  |
| IMP IS FOR CABLES WITH OUTSIDE NOMINAL DIAMETERS OF<br>70 [6.86] TO .295 [7.49].                                                                                                                                                                                                                                                                                                                                                                                                                                                                                                                                                                                                                                                                                                                                                                                                                                                                                                                                                                                                                                                                                         |              |          |       |           |   |  |  |
| IVIDUALLY BAGGED PLUG KITS (1 EACH PLUG BODY, LOAD BAR,<br>RE ALIGNER, AND BOOT) PACKAGED 25 PER BOX.                                                                                                                                                                                                                                                                                                                                                                                                                                                                                                                                                                                                                                                                                                                                                                                                                                                                                                                                                                                                                                                                    |              |          |       |           |   |  |  |
| IENSIONS AND TOLERANCES COMPLY WITH TIA-1096 STANDARD<br>RMERLY FCC/CFR 47, PART 68.                                                                                                                                                                                                                                                                                                                                                                                                                                                                                                                                                                                                                                                                                                                                                                                                                                                                                                                                                                                                                                                                                     |              |          |       |           |   |  |  |
| NTACT HEIGHT BEFORE TERMINATION.<br>TER TERMINATION, THE CONTACT HEIGHT IS .237 [6.02] ±.005 [0.13].                                                                                                                                                                                                                                                                                                                                                                                                                                                                                                                                                                                                                                                                                                                                                                                                                                                                                                                                                                                                                                                                     |              |          |       |           |   |  |  |
| ODUCT DESIGNED FOR CATEGOR                                                                                                                                                                                                                                                                                                                                                                                                                                                                                                                                                                                                                                                                                                                                                                                                                                                                                                                                                                                                                                                                                                                                               | Y 6 AND 6A   | APPLICAT | TONS. |           |   |  |  |
| HES [1.27um]                                                                                                                                                                                                                                                                                                                                                                                                                                                                                                                                                                                                                                                                                                                                                                                                                                                                                                                                                                                                                                                                                                                                                             | SS-39200-030 |          |       |           |   |  |  |
| HES [1.27um]                                                                                                                                                                                                                                                                                                                                                                                                                                                                                                                                                                                                                                                                                                                                                                                                                                                                                                                                                                                                                                                                                                                                                             | SS-39200-027 |          |       |           |   |  |  |
| PLATING<br>G AREA                                                                                                                                                                                                                                                                                                                                                                                                                                                                                                                                                                                                                                                                                                                                                                                                                                                                                                                                                                                                                                                                                                                                                        | PART NUMBER  |          |       |           |   |  |  |
| Image: Second group 11118 Susquehanna Trail South   Image: Second group Image: Second gr |              |          |       |           |   |  |  |
| TOR, 8 POSITION SHIELDED PLUG, WITH BOOT,                                                                                                                                                                                                                                                                                                                                                                                                                                                                                                                                                                                                                                                                                                                                                                                                                                                                                                                                                                                                                                                                                                                                |              |          |       |           |   |  |  |
| , AND WIRE ALIGNER, .048 MAX DIA WIRE                                                                                                                                                                                                                                                                                                                                                                                                                                                                                                                                                                                                                                                                                                                                                                                                                                                                                                                                                                                                                                                                                                                                    |              |          |       |           |   |  |  |
| ,<br>IE SUBJECT MATTER SHOWN THEREON ARE<br>OPRIETARY PROPERTY OF STEWART CONNEC                                                                                                                                                                                                                                                                                                                                                                                                                                                                                                                                                                                                                                                                                                                                                                                                                                                                                                                                                                                                                                                                                         | DRN BY:      | DHG      | DATE  | -22-12    | 1 |  |  |
| JCED, COPIED, OR USED IN ANY MANNER WI<br>IT OF STEWART CONNECTOR. THIS PRODUCT                                                                                                                                                                                                                                                                                                                                                                                                                                                                                                                                                                                                                                                                                                                                                                                                                                                                                                                                                                                                                                                                                          |              |          | DATE  |           |   |  |  |
| NE OR MORE OF THE FOLLOWING US PATEN<br>6402559 6409535 6524128                                                                                                                                                                                                                                                                                                                                                                                                                                                                                                                                                                                                                                                                                                                                                                                                                                                                                                                                                                                                                                                                                                          |              | SAW      |       | -13-13    |   |  |  |
| 7753717 8033863<br>PATENTS MAY BE PENDING.                                                                                                                                                                                                                                                                                                                                                                                                                                                                                                                                                                                                                                                                                                                                                                                                                                                                                                                                                                                                                                                                                                                               |              |          |       |           |   |  |  |
| AutoCAD                                                                                                                                                                                                                                                                                                                                                                                                                                                                                                                                                                                                                                                                                                                                                                                                                                                                                                                                                                                                                                                                                                                                                                  |              |          |       |           |   |  |  |