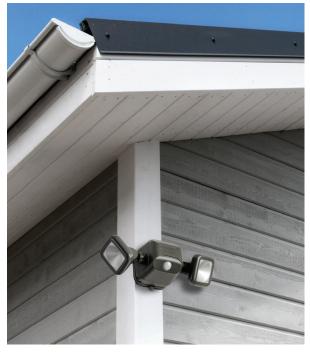

• **Multipurpose**: Brightly light yards, driveways, entrances, pathways and dark corners.

• **Durable, Weather Resistant**: Tight seals and UV resistant material allow the light to work in all weather conditions.