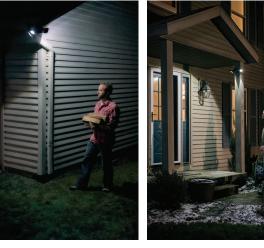

## **Key Features**

• **Motion Activated**: The High Performance Security Light instantly turns on when it detects motion from up to 30 feet away.

• **Easy to Install**: No wires = quick and easy installation in less than 5 minutes; no electrician required.

• **Multipurpose**: Brightly light yards, driveways, entrances, pathways and dark corners.

• **Durable, Weather Resistant**: Tight seals and UV resistant material allow the light to work in all weather conditions.