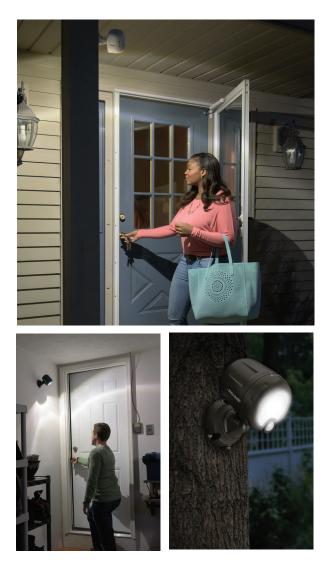

## **Key Features**

• **Motion/Light Sensor**: The Spotlight instantly turns on when it detects motion from up to 30 feet away. The light sensor helps to prevent light from activating in daylight.

• **Easy to Install**: No wires = quick and easy installation in under 5 minutes; no electrician required.

• **Multipurpose**: Brightly light up patios, decks, porches, yards, stairwells, hallways, garages, entrances/exits.

• **Durable, Weather Resistant**: Tight seals and UV resistant material allow the Mr. Beams Spotlight to work in all weather conditions.