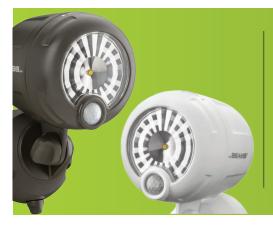

## Wireless Motion Sensor LED Spotlight

## Item # MB360XT White & Dark Brown





## **Key Features**

• **Motion/Light Sensor**: The Spotlight instantly turns on when it detects motion from up to 30 feet away. The light sensor helps to prevent light from activating in daylight.

• **Easy to Install**: No wires = quick and easy installation in under 5 minutes; no electrician required.

• **Energy Efficient**: Our high quality LEDs never need to be replaced. It's so efficient, you will get more than 40 hours of light on one set of batteries.

• **Bright LEDs**: The bright, powerful LED provides 200 lumens of bright white light. Designed with custom optics for the perfect intensity and focus.

• **Multipurpose**: Brightly light up patios, decks, porches, yards, stairwells, hallways, garag