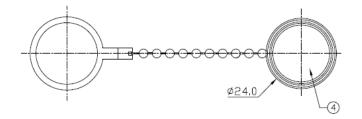

## Cap, Metal for RJ45 /USB Metal Panel with Metal chain

| 4    | Rubber Pad      | Slilcone<br>Colori Black          | 1    |
|------|-----------------|-----------------------------------|------|
| 3    | Metal Rivet     | Copper Alloy<br>Finish: NI Plated | 1    |
| 2    | Metal Screw Cap | Copper Alloy<br>Finish: Ni Plated | 1    |
| 1    | Metal Chain     | SUS 304<br>Finish:-               | 1    |
| Item | Part Name       | Material / Finish                 | 0'tv |