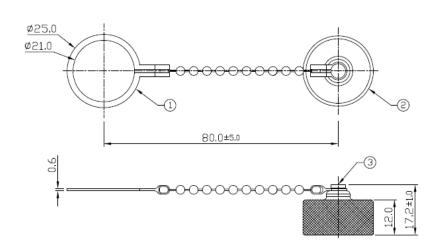

## Cap, Metal for RJ45 /USB Metal Panel with Metal chain

| 4    | Rubber Pad      | Slilcone<br>Colori Black          | 1    |
|------|-----------------|-----------------------------------|------|
| 3    | Metal Rivet     | Copper Alloy<br>Finish: NI Plated | 1    |
| 2    | Metal Screw Cap | Copper Alloy<br>Finish: Ni Plated | 1    |
| 1    | Metal Chain     | SUS 304<br>Finish:-               | 1    |
| Item | Part Name       | Material / Finish                 | 0'tv |