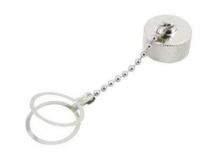

## Cap, Metal for RJ45 /USB Metal Panel with Metal chain

| 4    | Rubber Pad      | Slilcone<br>Colori Black          | 1    |
|------|-----------------|-----------------------------------|------|
| 3    | Metal Rivet     | Copper Alloy<br>Finish: NI Plated | 1    |
| 2    | Metal Screw Cap | Copper Alloy<br>Finish: Ni Plated | 1    |
| 1    | Metal Chain     | SUS 304<br>Finish:-               | 1    |
| Item | Part Name       | Material / Finish                 | 0'tv |