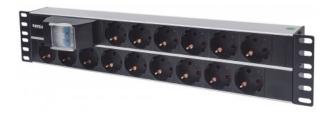

## 19" 2U Rackmount 15-Way Power Strip - German Type

With Double Air Switch, 3 m (10 ft.) Power Cord

Part No.: 714051

Intellinet basic rack PDUs (Power Distribution Units) provide reliable power distribution via a single input with multiple output receptacles. Our current range is designed to distribute power from low amperage single phase electrical circuits.

## Features:

• Outlets: 15-way

• 2U 19" Rackmount unit

• Power input style: left-end single input

• Bracket installation style: frontal

Control & Protection functions: Double Air Switch

Shell color & material: black aluminum

## **Specifications:**

2U Rackmount

Socket/outlet standard: IEC60884

Outlets: 15-way

• Cable specification: standard 3 m (10 ft.) power cord

• Size: 482.6 (L) x 44.4 (W) x 88.8 (H) [mm] / 19 (L) x 1.75 (W) x 3.5 (H) [in]