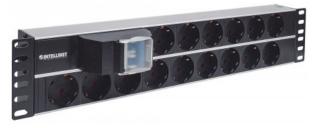

## 19" 2U Rackmount 15-Way Power Strip - German Type

With Double Air Switch, 3 m (10 ft.) Power Cord

Part No.: 714051

Intellinet basic rack PDUs (Power Distribution Units) provide reliable power distribution via a single input with multiple output receptacles. Our current range is designed to distribute power from low amperage single phase electrical circuits.

## Features:

• Outlets: 15-way

• 2U 19" Rackmount unit

• Power input style: left-end single input

• Bracket installation style: frontal

Control & Protection functions: Double Air Switch

Shell color & material: black aluminum

## **Specifications:**

2U Rackmount

Socket/outlet standard: IEC60884

Outlets: 15-way

• Cable specification: standard 3 m (10 ft.) power cord

• Size: 482.6 (L) x 44.4 (W) x 88.8 (H) [mm] / 19 (L) x 1.75 (W) x 3.5 (H) [in]