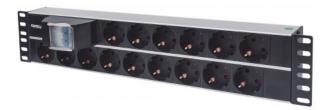

## 19" 2U Rackmount 15-Way Power Strip - German Type

With Double Air Switch, 3 m (10 ft.) Power Cord

Part No.: 714051

Intellinet basic rack PDUs (Power Distribution Units) provide reliable power distribution via a single input with multiple output receptacles. Our current range is designed to distribute power from low amperage single phase electrical circuits.

## Features:

• Outlets: 15-way

• 2U 19" Rackmount unit

• Power input style: left-end single input

• Bracket installation style: frontal

Control & Protection functions: Double Air Switch

Shell color & material: black aluminum

## **Specifications:**

2U Rackmount

Socket/outlet standard: IEC60884

Outlets: 15-way

• Cable specification: standard 3 m (10 ft.) power cord

• Size: 482.6 (L) x 44.4 (W) x 88.8 (H) [mm] / 19 (L) x 1.75 (W) x 3.5 (H) [in]