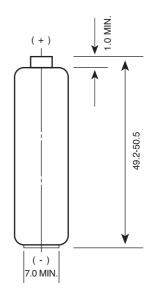

# Model No.:GP15A

| NO MERCURY ADDED   |                                                                                                                                           |  |  |  |
|--------------------|-------------------------------------------------------------------------------------------------------------------------------------------|--|--|--|
| Description        | : Mercury & Cadmium Free Alkaline<br>Manganese Battery, AA Size                                                                           |  |  |  |
| Chemical System    | : Alkaline Manganese                                                                                                                      |  |  |  |
| Nominal Voltage    | : 1.5 Volts                                                                                                                               |  |  |  |
| Nominal Dimensions | : Ø14.5 mm x 50.5 mm                                                                                                                      |  |  |  |
| Terminals          | : Protruded positive(+) and flat negative(-) contacts                                                                                     |  |  |  |
| Jacket             | : Foil jacket                                                                                                                             |  |  |  |
| Applications       | : All electronic devices, e.g. toys, photographic equipment, data banks, calculators, audio appliances, remote controls, paging machines. |  |  |  |
| Warranty Period    | : 36 months                                                                                                                               |  |  |  |
| Average Weight     | : 24g                                                                                                                                     |  |  |  |

Unit: mm

The information (subject to change without prior notice) contained in this document is for reference only and should not be used as a basis for product guarantee or warranty. For applications other than those described here, please consult your nearest GP Sales and Marketing Office or Distributors.