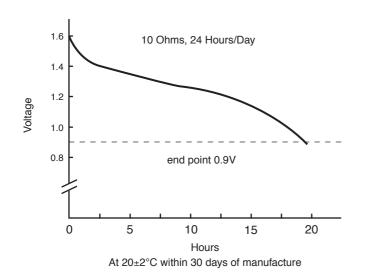

### **Typical Service Life:**

| Discharge  | Discharge   | End Point | Service |
|------------|-------------|-----------|---------|
| Resistance | Condition   | Voltage   | Life    |
| 10 Ohms    | 24 Hrs/ Day | 0.9V      | 19 Hrs  |