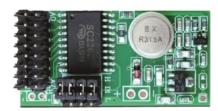

# 1000m Fixed Code Transmitter Module

Model No.: ZF-7

#### **ZF-7 Wireless Transmitter Module**