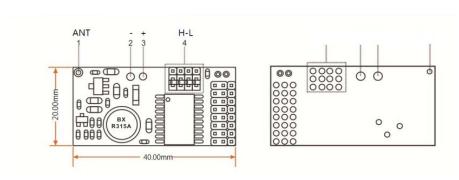

## **Product Pin**

|   | PIN | Pin Description |
|---|-----|-----------------|
| 1 | ANT | Antenna         |
| 2 | -   | DC 9-12V -      |
| 3 | +   | DC 9-12V +      |
| 4 | H-L | Data Pin H-L    |

## **Specifications:**

| Operating frequency   | 433.92MHZ                                             |  |
|-----------------------|-------------------------------------------------------|--|
| Operating Voltage     | DC 9V ~ 12V                                           |  |
| Modulation mode       | ASK                                                   |  |
| Quiescent current     | 0uA                                                   |  |
| Operating current     | 26 ~ 33mA                                             |  |
| Encoding Type         | Fixed Code (SC2262), it can use with receiver module  |  |
| Encouning Type        | which is also fixed code (PT2272)                     |  |
| Transmitting power    | 12.5mW                                                |  |
| Transmitting distance | 1000 m (open space , receiving sensitivity : -108dBm) |  |
| Size                  | 40 x 20 x 10mm                                        |  |