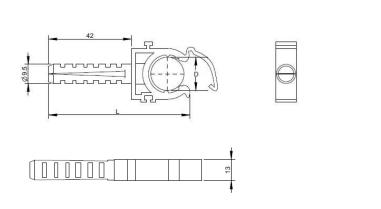

## Plastic expansion bolt pipe clamp, Lockable

| Model No | L    | D    |
|----------|------|------|
| 1515211  | 69mm | 16mm |
| 1515212  | 72mm | 20mm |
| 1515213  | 75mm | 25mm |
| 1515214  | 82mm | 30mm |

Tolerance: ± 0.3 mm

Material: PPR Color: White

This is a publication by Conrad Electronic SE, Klaus-Conrad-Str. 1, D-92240 Hirschau (www.conrad.com).

All rights including translation reserved. Reproduction by any method, e.g. photocopy, microfilming, or the capture in electronic data processing systems require the prior written approval by the editor. Reprinting, also in part, is prohibited. This publication represents the technical status at the time of printing.