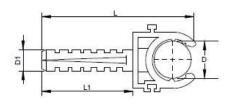

## Plastic expansion bolt pipe clamp, C-clamp

| Model no. | L      | D      | L1   | D1    | W    |
|-----------|--------|--------|------|-------|------|
| 1515215   | 54.5mm | 16.8mm | 30mm | 7.2mm | 11mm |
| 1515216   | 72mm   | 20mm   | 43mm | 9.5mm | 13mm |
| 1515217   | 75mm   | 25mm   | 43mm | 9.5mm | 13mm |
| 1515218   | 84mm   | 30mm   | 43mm | 9.5mm | 13mm |

Tolerance: ± 3 mm Material: PPR Color: White

This is a publication by Conrad Electronic SE, Klaus-Conrad-Str. 1, D-92240 Hirschau (www.conrad.com).

All rights including translation reserved. Reproduction by any method, e.g. photocopy, microfilming, or the capture in electronic data processing systems require the prior written approval by the editor. Reprinting, also in part, is prohibited. This publication represents the technical status at the time of printing.