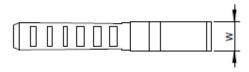

## Plastic expansion bolt pipe clamp, C-clamp

| Model no. | L      | D      | L1   | D1    | W    |
|-----------|--------|--------|------|-------|------|
| 1515215   | 54.5mm | 16.8mm | 30mm | 7.2mm | 11mm |
| 1515216   | 72mm   | 20mm   | 43mm | 9.5mm | 13mm |
| 1515217   | 75mm   | 25mm   | 43mm | 9.5mm | 13mm |
| 1515218   | 84mm   | 30mm   | 43mm | 9.5mm | 13mm |