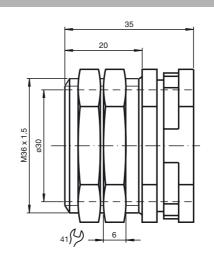

#### Dimensions

## Mechanical specifications

Material Dimensions brass, nickel-plated M36 x 1.5 external thread

Refer to "General Notes Relating to Pepperl+Fuchs Product Information" Pepperl+Fuchs Group www.pepperl-fuchs.com