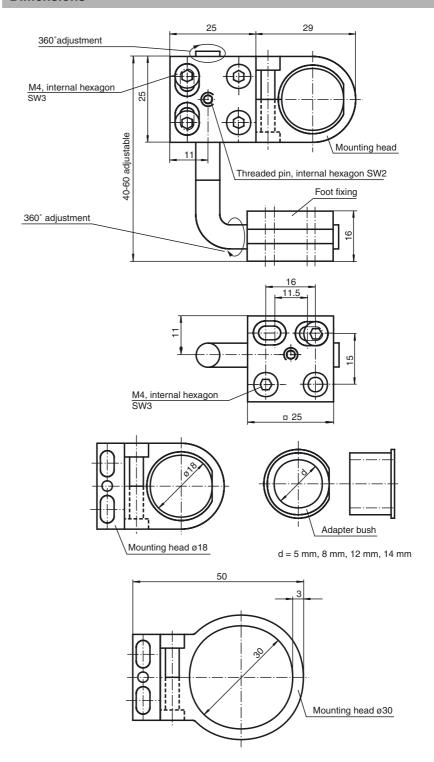

## **Dimensions**

### Note

The mounting adapter is supplied with 2 mounting heads (ø18 mm, ø30 mm) and 4 adapter bushes (ø5 mm, ø8 mm, ø12 mm, ø14 mm).

www.pepperl-fuchs.com