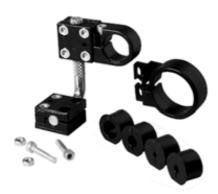

### BF 5-30

Universal mounting bracket for cylindrical sensors with a diameter of 5 ... 30 mm

### **Features**

- Secure fixing
- Simple mounting
- Mounting head and foot fixing may be independently rotated through 360°
- · Robust construction

### Note

The mounting adapter is supplied with 2 mounting heads (ø18 mm, ø30 mm) and 4 adapter bushes (ø5 mm, ø8 mm, ø12 mm, ø14 mm).

www.pepperl-fuchs.com